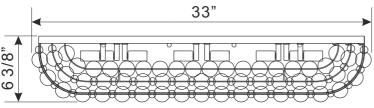

95 Cantiague Rock Road, Westbury, NY11590 • toll free:1.800.888.4470 fax:516.931.1254 • info@crystorama.com • www.crystorama.com

MODEL#: 134-CH

ASSEMBLY AND DRESSING INSTRUCTIONS



WARNING: This product can expose you to Lead which is known to the state of California to cause cancer and/or birth defects or reproductive harm. For more information go to www.P65Warnings.ca.gov

All electrical components must be installed by a licensed electrician in accordance with the National Electric Code and the appropriate local electrical codes.





## Top view



## Side view



A= \(\sum 40\text{mmx54sets}\) (Spare parts: 2sets)

B= 76mmx38sets (Spare parts: 2sets)