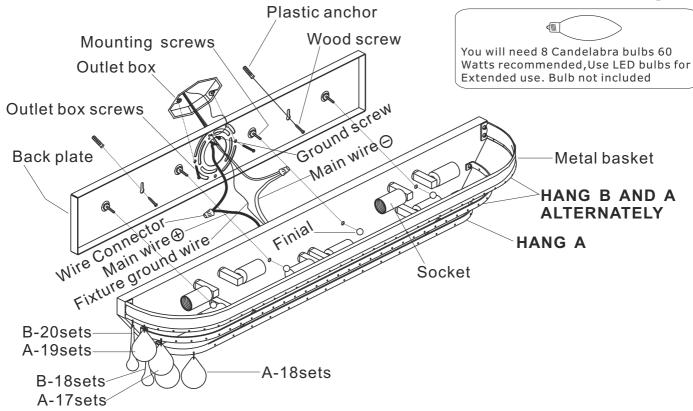

All electrical components must be installed by a licensed electrician in accordance with the National Electric Code and the appropriate local electrical codes.