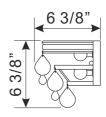

## Side view

A= \(\sum 40\text{mmx54sets}\) (Spare parts: 2sets)

B= 76mmx38sets (Spare parts: 2sets)