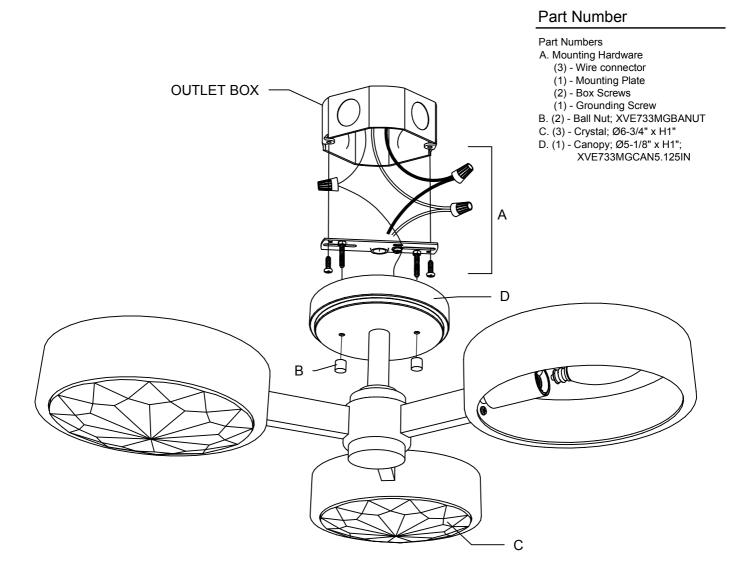

## How to Install

- 1. Attach mounting plate to the outlet box using box screws.
- 2. Connect the fixture wires to the supply wires.
- 3. Mount the fixture to the outlet box with ball nuts.
- 4. Place crystal into the frame.
- Install the bulb (Not included) in accordance with the fixture's specifications. (DO NOT EXCEED THE MAXIMUM WATTAGE RATING

## PART NUMBER MODEL #ORS-733-MG