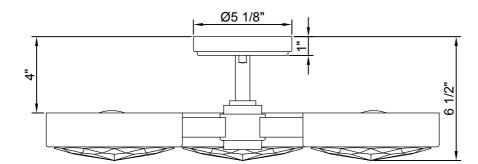

LIGHTING THE WAY FOR SIXTY YEARS

## **ASSEMBLY INSTRUCTION MODEL #ORS-733-MG**







All electrical components must be installed by a licensed electrician in accordance with the National Electric Code and the appropriate local electrical codes.



You will need 3 - Candelabra Bulb 40 Watts Recommended 60 Watts Ma USE LED BULBS FOR EXTENDED USE This fixture is Dry Rated.

## How to Install

- 1. Attach mounting plate to the outlet box using box screws.
- 2. Connect the fixture wires to the supply wires.
- 3. Mount the fixture to the outlet box with ball nuts.
- 4. Place crystal into the frame.
- Install the bulb (Not included) in accordance with the fixture's specifications. (DO NOT EXCEED THE MAXIMUM WATTAGE RATING





LIGHTING THE WAY FOR SIXTY YEARS

## PART NUMBER MODEL #ORS-733-MG