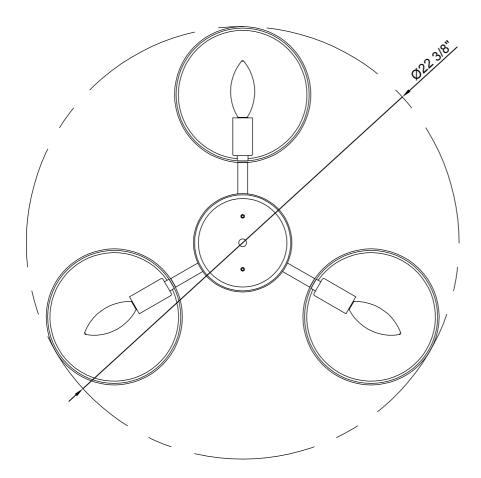

LIGHTING THE WAY FOR SIXTY YEARS

## **ASSEMBLY INSTRUCTION MODEL #ORS-733-MG**







All electrical components must be installed by a licensed electrician in accordance with the National Electric Code and the appropriate local electrical codes.



You will need 3 - Candelabra Bulb 40 Watts Recommended 60 Watts Ma USE LED BULBS FOR EXTENDED USE This fixture is Dry Rated.

## How to Install

- 1. Attach mounting plate to the outlet box using box screws.
- 2. Connect the fixture wires to the supply wires.
- 3. Mount the fixture to the outlet box with ball nuts.
- 4. Place crystal into the frame.
- Install the bulb (Not included) in accordance with the fixture's specifications. (DO NOT EXCEED THE MAXIMUM WATTAGE RATING





LIGHTING THE WAY FOR SIXTY YEARS

## PART NUMBER MODEL #ORS-733-MG