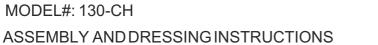

## **For Hanging**

C-1set

## **For Ceiling**

A=r 30mmx79sets (Spare parts: 3sets) B= 76mmx79sets (Spare parts: 3sets) (30mm Ball with chain)x1set

2018-08