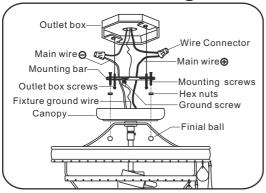

## **For Ceiling**

A=r 30mmx79sets (Spare parts: 3sets) B= 76mmx79sets (Spare parts: 3sets) (30mm Ball with chain)x1set

2018-08