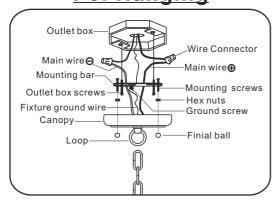

95 Cantiague Rock Road, Westbury, NY11590 • toll free:1.800.888.4470 fax:516.931.1254 • info@crystorama.com • www.crystorama.com







WARNING: This product can expose you to Lead which is known to the state of California to cause cancer and/or birth defects or reproductive harm. For more information go to www.P65Warnings.ca.gov

All electrical components must be installed by a licensed electrician in accordance with the National Electric Code and the appropriate local electrical codes.



You will need 3 Candelabra bulbs 60 Watts recommended, Use LED bulbs for Extended use. Bulb not included

## **For Hanging**

C-1set



## **For Ceiling**



A=r 30mmx79sets (Spare parts: 3sets) B= 76mmx79sets (Spare parts: 3sets) (30mm Ball with chain)x1set





2018-08