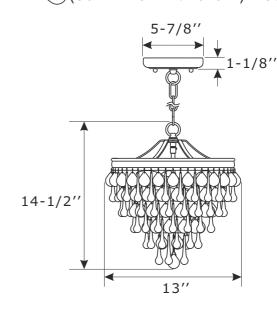

95 Cantiague Rock Road, Westbury, NY11590 • toll free:1.800.888.4470 fax:516.931.1254 • info@crystorama.com • www.crystorama.com







WARNING: This product can expose you to Lead which is known to the state of California to cause cancer and/or birth defects or reproductive harm. For more information go to www.P65Warnings.ca.gov

All electrical components must be installed by a licensed electrician in accordance with the National Electric Code and the appropriate local electrical codes.



You will need 3 Candelabra bulbs 60 Watts recommended, Use LED bulbs for Extended use. Bulb not included

## **For Hanging**

C-1set



## **For Ceiling**



A=r 30mmx79sets (Spare parts: 3sets) B= 76mmx79sets (Spare parts: 3sets) (30mm Ball with chain)x1set





2018-08