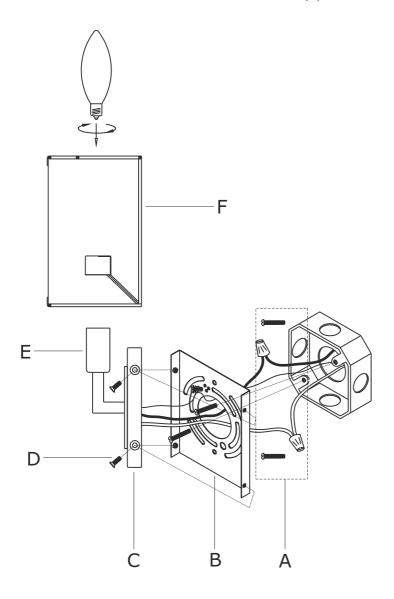

### How to install

- 1. Separate the mounting plate from the backplate by removing the screws.
- 2. Install the mounting plate to the outlet box using two outlet box screws.
- 3. Install backplate onto the mounting plate, and secure with the screws.
- 4. Slide the fabric shade onto the socket.
- 5. Install the bulb (not included) into the socket.

# Part Number

## Part Numbers

- A. (1)-Mounting hardware
- B. (1)-Mounting plate
- C. (1)-Backplate L5''xW4-3/8''xH5/8'' #XRF3632BFBK5IN
- D. (4)-Screw
- E. (1)-Socket
- F. (1)-Fabric shade #XRF3632SHA7IN