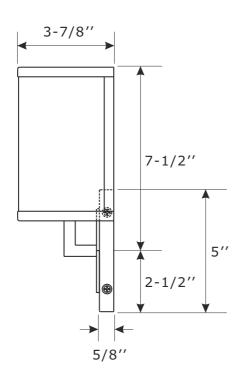

### ASSEMBLY INSTRUCTION MODEL#BRE-A3632-BF

### **FRONT VIEW**





SIDE VIEW

# WARNING: Electrical Danger Turn Power off

All electrical components must be installed by a licensed electrician in accordance with the National Electric Code and the appropriate

local electrical codes.



You will need 1- Candelabra Base Bulb 40 Watts Recommended 60 Watts Max. USE LED BULBS FOR EXTENDED USE This fixture is Damp rated

### How to install

- 1. Separate the mounting plate from the backplate by removing the screws.
- 2. Install the mounting plate to the outlet box using two outlet box screws.
- 3. Install backplate onto the mounting plate, and secure with the screws.
- 4. Slide the fabric shade onto the socket.
- 5. Install the bulb (not included) into the socket.





### ASSEMBLY INSTRUCTION MODEL#BRE-A3632-BF

# Part Number

## Part Numbers

- A. (1)-Mount