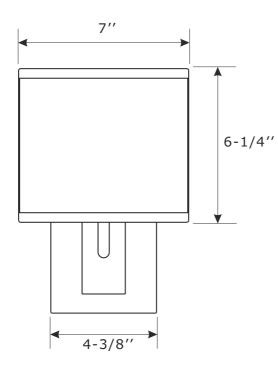

### ASSEMBLY INSTRUCTION MODEL#BRE-A3632-BF

### **FRONT VIEW**





SIDE VIEW

# WARNING: Electrical Danger Turn Power off

All electrical components must be installed by a licensed electrician in accordance with the National Electric Code and the appropriate

local electrical codes.



You will need 1- Candelabra Base Bulb 40 Watts Recommended 60 Watts Max. USE LED BULBS FOR EXTENDED USE This fixture is Damp rated

### How to install

- 1. Separate the mounting plate from the backplate by removing the screws.
- 2. Install the mounting plate to the outlet box using two outlet box screws.
- 3. Install backplate onto the mounting plate, and secure with the screws.
- 4. Slide the fabric shade onto the socket.
- 5. Install the bulb (not included) into the socket.





### ASSEMBLY INSTRUCTION MODEL#BRE-A3632-BF

# Part Number

## Part Numbers

- A. (1)-Mou