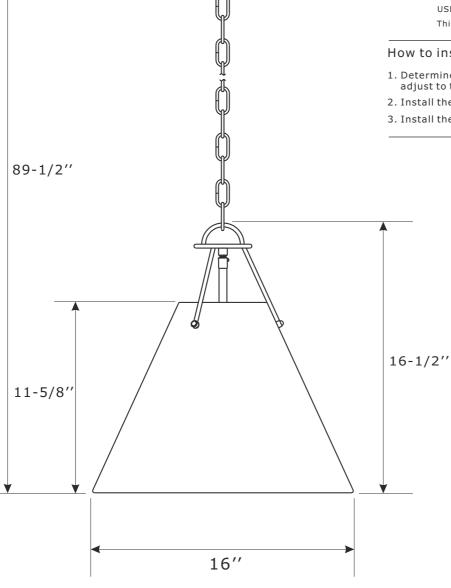

### How to install

- ${\bf 1.}\ {\bf Determine}\ {\bf the}\ {\bf preferred}\ {\bf hanging}\ {\bf height}\ {\bf and}$ adjust to the chain required.
- 3. Install the bulb(not included) into the socket.