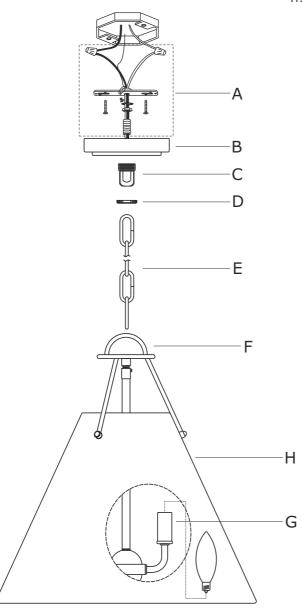

## Part Numbers

- A. (1)-Mounting hardware
- B. (1)-Canopy W5"xH1" #XRF8301VGGRCAN5IN
- C. (1)-Collar Loop
- D. (1)-Collar ring
- E. (1)-Chain -L72", 3.8mm thick #XRF8301VGCHA3.8MM
- F. (1)-Loop
- G. (1)-Socket
- H. (1)-Metal shade #XRF8305GRSHA12IN