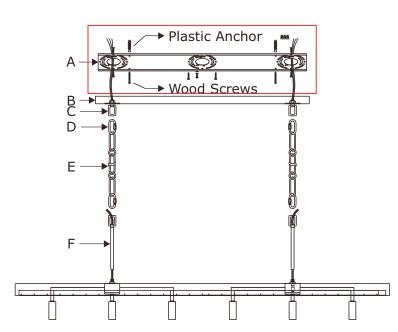

# Part Number

A. (1) - Mounting Hardware

include:

(1) - Mounting Plate

(4) - Machine Screw

(3) - Wire Connector

(2) - Plastic Anchor

(2) - Wood Screw

B. (1) - Canopy(L28",W4.5",H0.75") #XRE617GACAN28IN

C. (4) - Fixture Loop

D. (4) - Quick Link

E. (2) - Hanging Chain(each72",5.0mm) #XRE617GACHA5MM

F. (2) - Hanging Stem(6",12.7mm) #XRE617GASTEM6IN

## For installation of mounting plate:

- 1.Please measure the distance between the two mounting keyholes on the mounting plate.
- 2. Make two points on the ceiling according to the distance measured above.
- 3.Drill two holes at the two points and insert the plastic anchors.
- 4. Put the mounting plate over outlet box and insert two wood screws in the plastic anchors and tighten them.