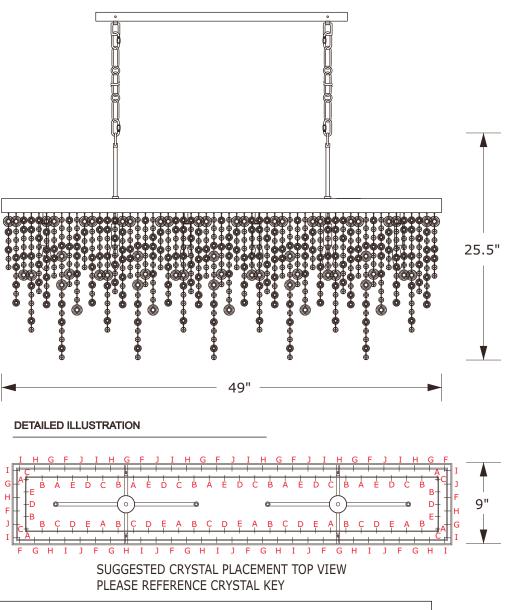

### Crystal Key

A.14 Sets.

(5)14mm + (4)20mm + (1)30mm

B.14 Sets.

(7)14mm + (5)20mm + (1)30mm

C.14 Sets.

(3)14mm + (6)20mm + (1)30mm

D.12 Sets.

(10)14mm + (4)20mm + (2)30mm

E.12 Sets.

(6)14mm + (4)20mm + (1)30mm

F.14 Sets.

(4)14mm + (2)20mm + (1)30mm

G.14 Sets.

(3)14mm + (3)20mm + (1)30mm

H.14 Sets.

(5)14mm + (4)20mm

I.16 Sets.

(3)14mm + (2)20mm + (1)30mm

J.12 Sets.

(5)14mm + (2)20mm + (1)30mm