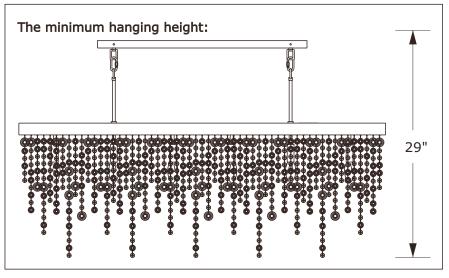

#### How to Install

- 1.Determine preferred hanging height and adjust to the required
- 2.On both sides, feed wires through the hanging stem and chain.
- 3.Attach the stem onto the fixture body.
- 4.On each piece of chain, hang one end at the loop on canopy and the second end at the loop on the top of stem.
- 5.Insert recommended bulb (not included).
- 6.Dress the crystal strands as illustrated.