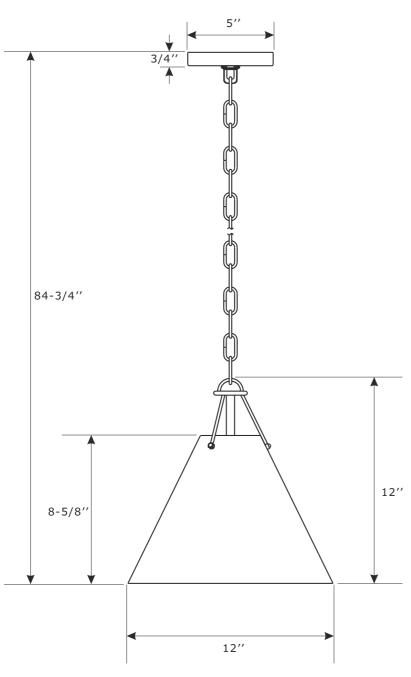

### How to install

- $\label{eq:continuous} 1. \ \mbox{Determine the preferred hanging height and} \\ \ \ \mbox{adjust to the chain required}.$
- 2. Install the fixture onto outlet box.
- 3. Install the recommended bulb(not included)