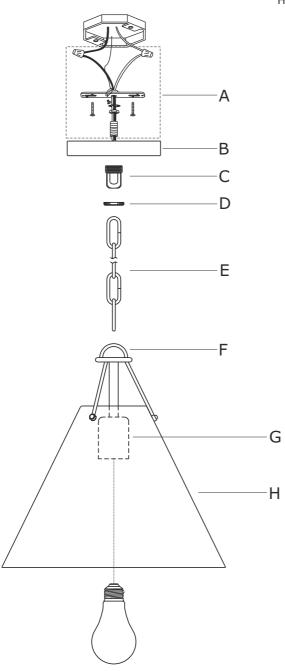

## Part Numbers

- A. (1)-Mounting hardware
- B. (1)-Canopy W5"xH3/4" #XRF8301VGCAN5IN
- C. (1)-Collar Loop
- D. (1)-Collar ring
- E. (1)-Chain -L72", 3.8mm thick #XRF8301VGCHA3.8MM
- F. (1)-Loop
- G. (1)-Socket
- H. (1)-Metal shade #XRF8301WHSHA12IN