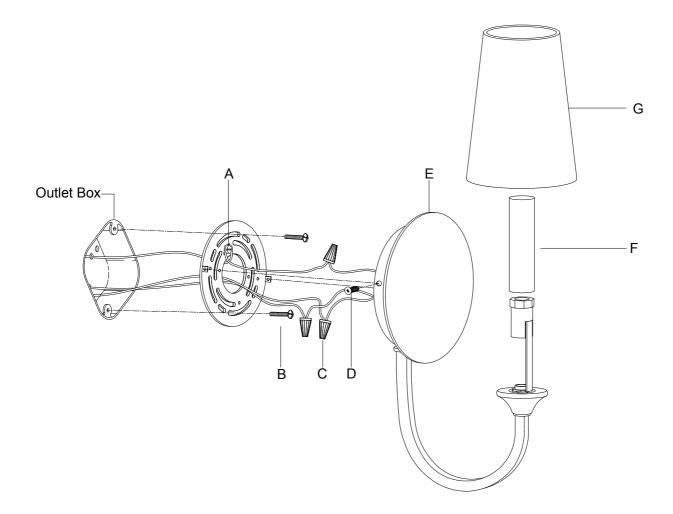

#### How to Install

- 1.Install the mounting plate onto the outlet box using two outlet box screws
- 2.Attach the backplate onto the mounting plate and secure with screws.
- 3.Slide the candle sleeve over the socket.Slide the shade over the candle sleeve.

### Part Numbers

- A. (1)-Mounting plate
- B. (2)-Outlet Box Screws
- C. (3)-Wire Connector
- D. (2)-Screw
- E. (1)-Backplate(W5.5"xH7/8") XEH921CHBKP5.5IN
- F. (1)-Metal Sleeve(Ø7/8"xH3.3") XEH921CHCDL3.3IN
- G. (1)-Fabric Shade(W5"xH6.25") XEH921SHA6.25IN