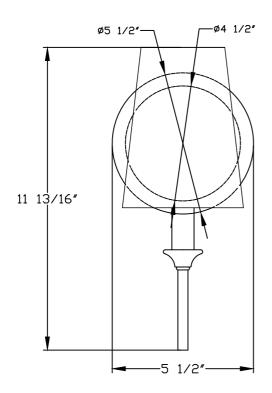

### Part Numbers

- A. (1)-Mounting plate
- B. (2)-Outlet Box Screws
- C. (3)-Wire Connector
- D. (2)-Screw
- E. (1)-Backplate(W5.5"xH7/8") XEH921CHBKP5.5IN
- F. (1)-Metal Sleeve(Ø7/8"xH3.3") XEH921CHCDL3.3IN
- G. (1)-Fabric Shade(W5"xH6.25") XEH921SHA6.25IN