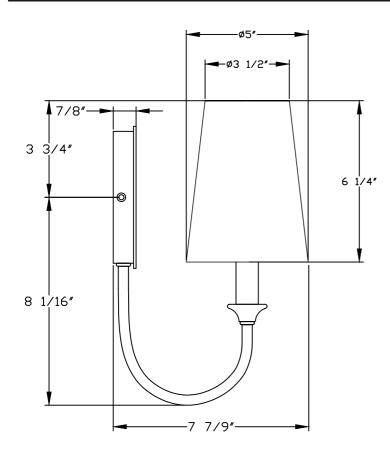

### Part Numbers

- A. (1)-Mounting plate
- B. (2)-Outlet Box Screws
- C. (3)-Wire Connector
- D. (2)-Screw
- E. (1)-Backplate(W5.5"xH7/8") XEH921CHBKP5.5IN
- F. (1)-Metal Sleeve(Ø7/8"xH3.3") XEH921CHCDL3.3IN
- G. (1)-Fabric Shade(W5"xH6.25") XEH921SHA6.25IN