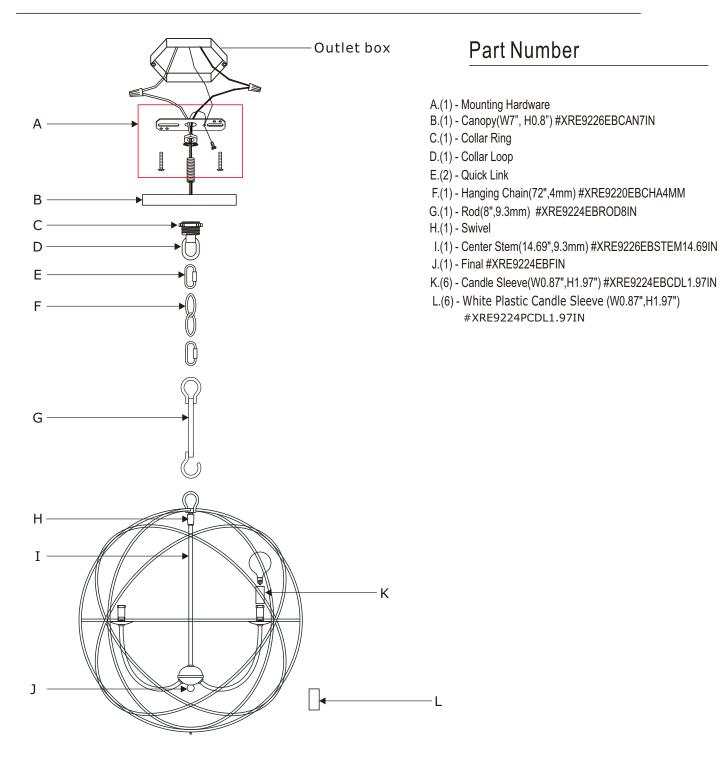

## How to Install

- 1.Do a complete inventory of all parts and components before you start installation.
- 2.Install bulbs (not included).
- 3.Install the mounting plate onto outlet box and secure it with the outlet box screws.
- 4.Take the end of the rod with a hook and attach it to the top of the fixture frame. Open a quick link and attach it to the other end of the rod (the end with a closed loop).
- 5. Thread the collar ring into the canopy.
- 6.Open the other quick link and attach it to the collar loop.
- 7.Connect fixture wires into the outlet box.
- 8.Raise the canopy onto the collar loop and secure it with the collar ring.
- 9. Attach the crystal ball "A" on the bottom of fixture.
- 10.After safely attaching fixture into outlet box, proceed to connecting the power.