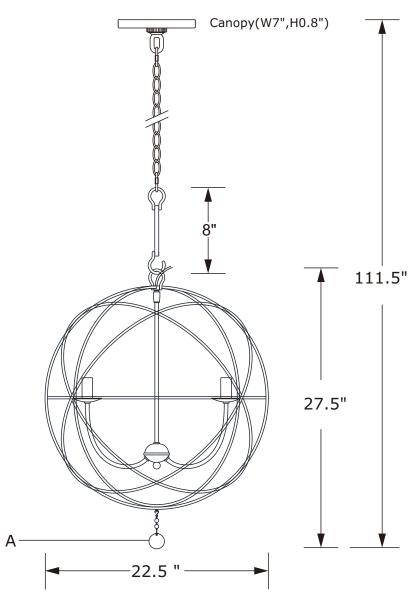

## ASSEMBLY INSTRUCTION MODEL # 9226-EB

2XØ10mm+1XØ40mmBall

You will need 6 -Candelabra Base Bulb 40 Watts Recommended 60 Watts Max. USE LED BULBS FOR EXTENDED USE THIS FIXTURE IS DAMP RATED

## How to Install

- 1.Do a complete inventory of all parts and components before you start installation.
- 2.Install bulbs (not included).
- 3.Install the mounting plate onto outlet box and secure it with the outlet box screws.
- 4.Take the end of the rod with a hook and attach it to the top of the fixture frame. Open a quick link and attach it to the other end of the rod (the end with a closed loop).
- 5. Thread the collar ring into the canopy.
- 6.Open the other quick link and attach it to the collar loop.
- 7.Connect fixture wires into the outlet box.
- 8.Raise the canopy onto the collar loop and secure it with the collar ring.
- 9. Attach the crystal ball "A" on the bottom of fixture.
- 10.After safely attaching fixture into outlet box, proceed to connecting the power.