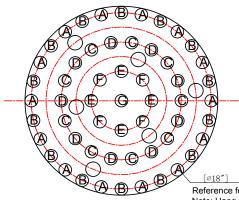

#### **Glass Strands**

A. 14sets L12 3/8" B. 14sets L9 1/4" C. 9 sets L18 1/2" D. 9 sets L15 1/2" E. 4 sets L24 1/8" F. 4 sets L21 5/8" G. 1 set L25 5/8"

WARNING: This product can expose you to Lead, which is known to the State of California to cause cancer and/or birth defects or reproductive harm. For more information go to www.P65Warnings.ca.gov