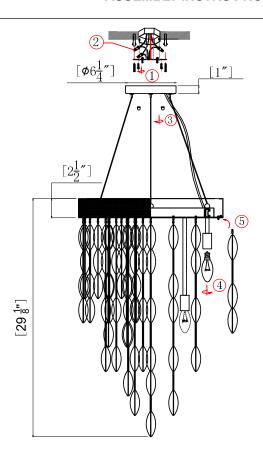

#### **How to Install**

- **1.** Do a complete inventory of all parts and components before you start installing.
- Fasten mounting hardware to junction box with machine screws. After wires are connected, place fixture against mounting surface allowing the machine screws to pass through the canopy, secure with cap nuts.
- **3.** After safely attaching fixture into junction box ,install bulbs and proceed to connecting the power.
- **4.** Apply glass strands by starting with strand G, then install strands E, F, C, D, A and B

#### How to install the mounting strap

- 1. Place the mounting strap over the outlet box and mark the two points on the ceiling at the center of outer hole on the mounting strap.
- **2.** Drill the holes on the two marked points and insert the wall anchors.
- **3.** Place the mounting strap over the outlet box secure it by outlet box screw.Insert the anchor screw in the wall anchor and tighten it.

### Including:

- (1)-mounting strap
- (2)-wall anchor
- (2)-anchor screw
- (2)-machine screw
- B. (1)-Canopy;ø6 1/4\*H1" (XBN2216CHCAN6.25IN)
- C. (2)-Cap nuts(XBN2214CHBANUT)
- D. (1)-Frame ø18\*H2 2/5"
- E. (3)-Tube 1 Ø4/5"\*L2 3/4" ( XBN2216CHTUBE2.75IN)
- F. (3)-Tube 2 Ø4/5"\*L10" (XBN2216CHTUBE10IN)
- G. (6)-Candle Sleeve ø1"\*L2" (XBN2214CHCDL2IN)
- H. (1)-Cable Wire 3X18AWG Clear L3.3M