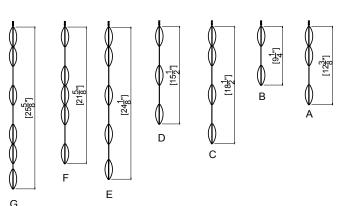

#### **Glass Strands**

A. 14sets L12 3/8" B. 14sets L9 1/4" C. 9 sets L18 1/2" D. 9 sets L15 1/2" E. 4 sets L24 1/8" F. 4 sets L21 5/8" G. 1 set L25 5/8"

WARNING: This product can expose you to Lead, which is known to the State of California to cause cancer and/or birth defects or reproductive harm. For more information go to www.P65Warnings.ca.gov

#### **How to Install**

- **1.** Do a complete inventory of all parts and components before you start installing.
- Fasten mounting hardware to junction box with machine screws. After wires are connected, place fixture against mounting surface allowing the machine screws to pass through the canopy, secure with cap nuts.
- **3.** After safely attaching fixture into junction box ,install bulbs and proceed to connecting the power.
- **4.** Apply glass strands by starting with strand G, then install strands E, F, C, D, A and B