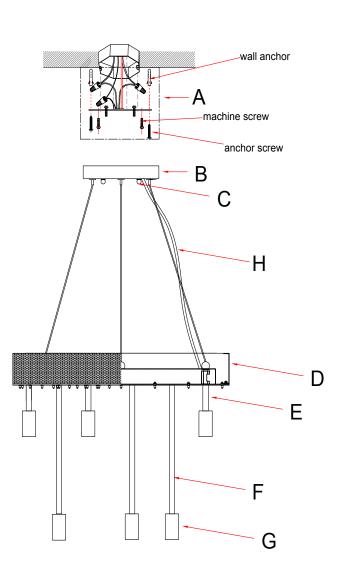

#### How to install the mounting strap

- 1. Place the mounting strap over the outlet box and mark the two points on the ceiling at the center of outer hole on the mounting strap.
- **2.** Drill the holes on the two marked points and insert the wall anchors.
- **3.** Place the mounting strap over the outlet box secure it by outlet box screw.Insert the anchor screw in the wall anchor and tighten it.

#### **How to Install**

- **1.** Do a complete inventory of all parts and components before you start installing.
- Fasten mounting hardware to junction box with machine screws. After wires are connected, place fixture against mounting surface allowing the machine screws to pass through the canopy, secure with cap nuts.
- **3.** After safely attaching fixture into junction box ,install bulbs and proceed to connecting the power.
- **4.** Apply glass strands by starting with strand G, then install strands E, F, C, D, A and B

#### Part Numbers

A. (1)-Mounting Hardware

### Including:

- (1)-mounting strap
- (2)-wall anchor
- (2)-anchor screw
- (2)-machine screw
- B. (1)-Canopy;ø6 1/4\*H1" (XBN2216CHCAN6.25IN)
- C. (2)-Cap nuts(XBN2214CHBANUT)
- D. (1)-Frame ø18\*H2 2/5"
- E. (3)-Tube 1 Ø4/5"\*L2 3/4" ( XBN2216CHTUBE2.75IN)
- F. (3)-Tube 2 Ø4/5"\*L10" (XBN2216CHTUBE10IN)
- G. (6)-Candle Sleeve ø1"\*L2" (XBN2214CHCDL2IN)
- H. (1)-Cable Wire 3X18AWG Clear L3.3M