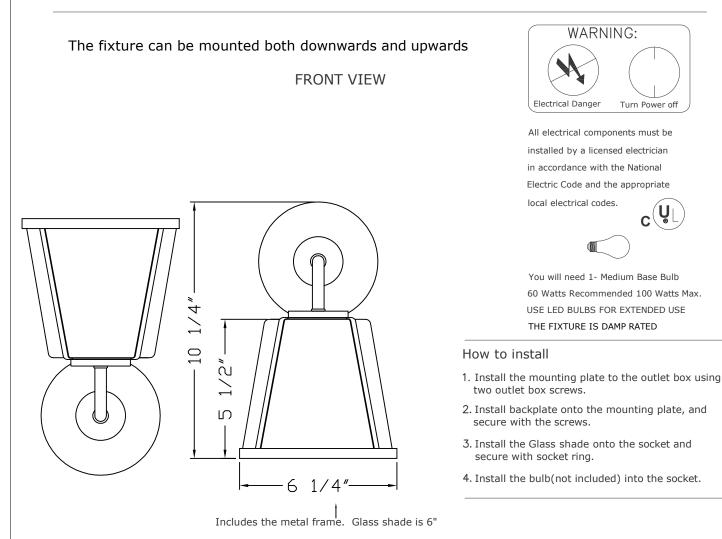

CRYST RAMA

LIGHTING THE WAY FOR SIXTY YEARS

## ASSEMBLY INSTRUCTION MODEL#FUL-911-GA-CL