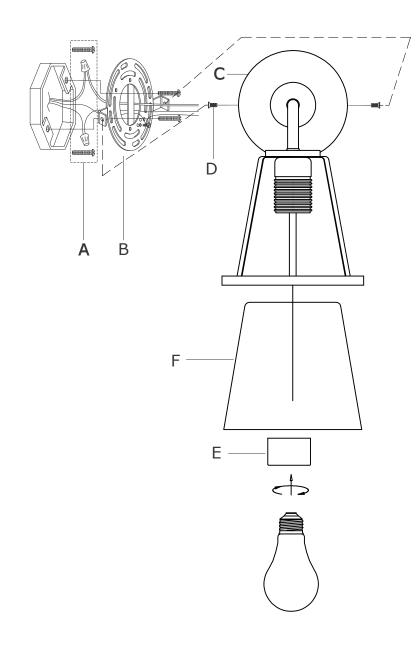

## Part Number

Part Numbers

- A. (1)-Mounting hardware
- B. (1)-Mounting plate
- C. (1)-Backplate W4-3/4"xH3/4"(XAR911GABKP4.75IN)
- D. (2)-Screw
- E. (1)-Socket ring 2-1/4" (XAR911GARING)
- F. (1)-Clear Glass shade 6"(XAR911CLSHA6IN)