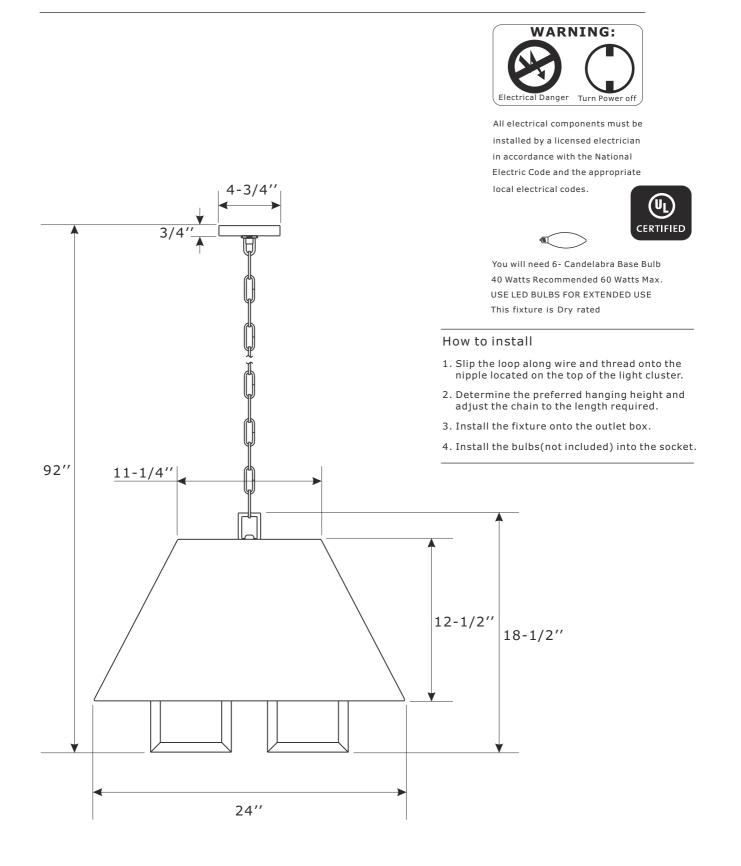

## Part Number

- Part Numbers
- A. (1)-Mounting hardware
- B. (1)-Canopy W4-3/4''xH3/4'' #XRF2254VGCAN4.75IN
- C. (1)-Collar ring
- D. (1)-Collar loop
- E. (1)-Chain -72", 4mm thick #XRF2254VGCHA4MM
- F. (1)-Loop
- G. (1)-Fabric shade W24 $^{\prime\prime}xH12\text{-}1/2^{\prime\prime}\ \#XRF2256SHA24IN$
- H. (6)-Candle sleeve W7/8''xL3-3/8'' #XRF2256VGCDL3.3IN