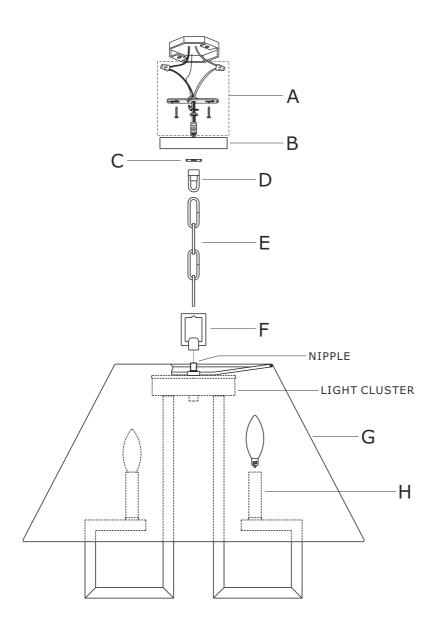

## Part Number

- Part Numbers
- A. (1)-Mounting hardware
- B. (1)-Canopy W4-3/4''xH3/4'' #XRF2254VGCAN4.75IN
- C. (1)-Collar ring
- D. (1)-Collar loop
- E. (1)-Chain -72", 4mm thick #XRF2254VGCHA4MM
- F. (1)-Loop
- G. (1)-Fabric shade W24 $^{\prime\prime}xH12\text{-}1/2^{\prime\prime}\ \#XRF2256SHA24IN$
- H. (6)-Candle sleeve W7/8''xL3-3/8'' #XRF2256VGCDL3.3IN