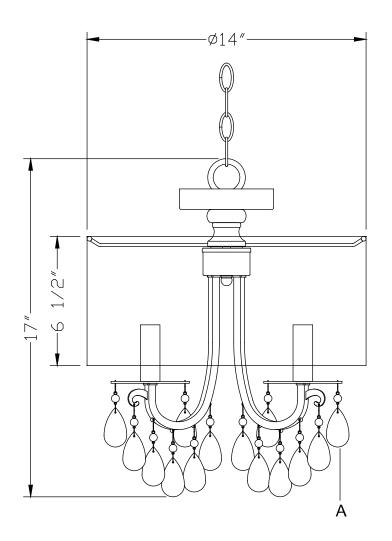

## CRYST RAMA

ASSEMBLY INSTRUCTION MODEL #5623-CH\_CEILING

All electrical components must be

installed by a licensed electrician

in accordance with the National

Electric Code and the appropriate

local electrical codes.

## How to Install

- 1.Do a complete inventory of all parts and
- components before you start installing 2.After safely attaching fixture into outlet box, install bulb and proceed to connecting
- the power. 3.When you begin to dress the fixture, start with packet labeled (A)
- 4.IMPORTANT: Apply crystal sets in alphabetical order

**Crystal Sets** 

A. (10mm+50mm)x27sets

WARNING: This product can expose you to Lead, which is known to the State of California to cause cancer and/or birth defects or reproductive harm. For more information go to www.P65Warnings.ca.gov