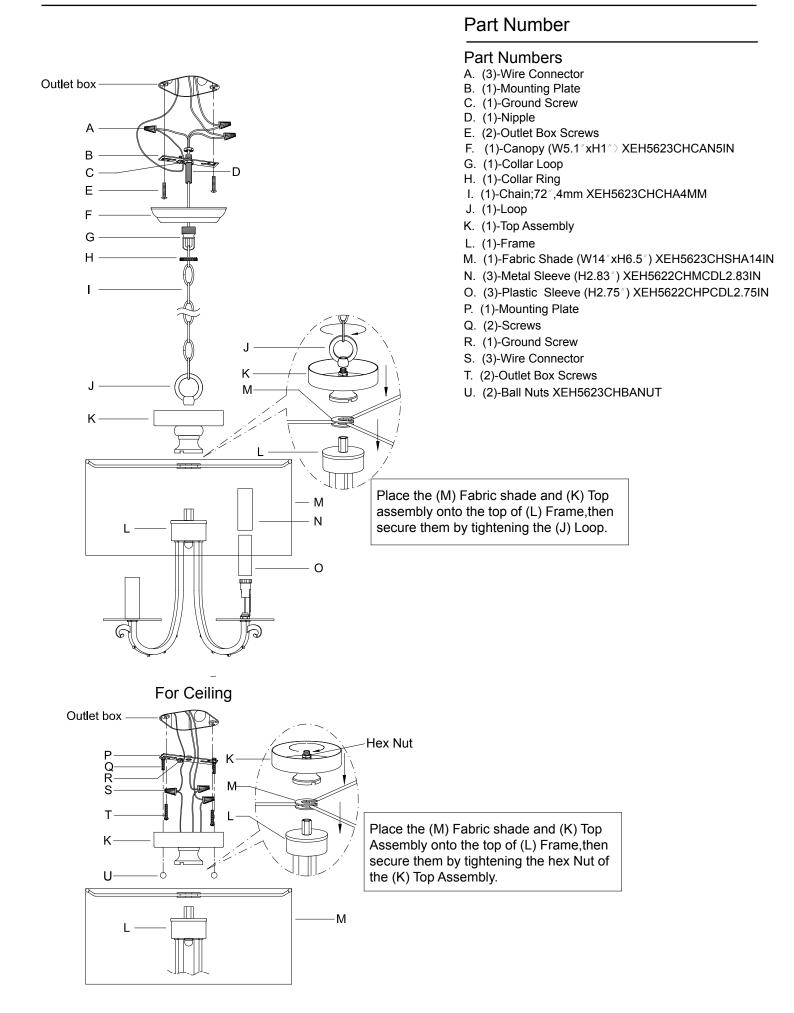

## How to Install

- 1.Do a complete inventory of all parts and
- components before you start installing 2.After safely attaching fixture into outlet box, install bulb and proceed to connecting
- the power. 3.When you begin to dress the fixture, start with packet labeled (A)
- 4.IMPORTANT: Apply crystal sets in alphabetical order