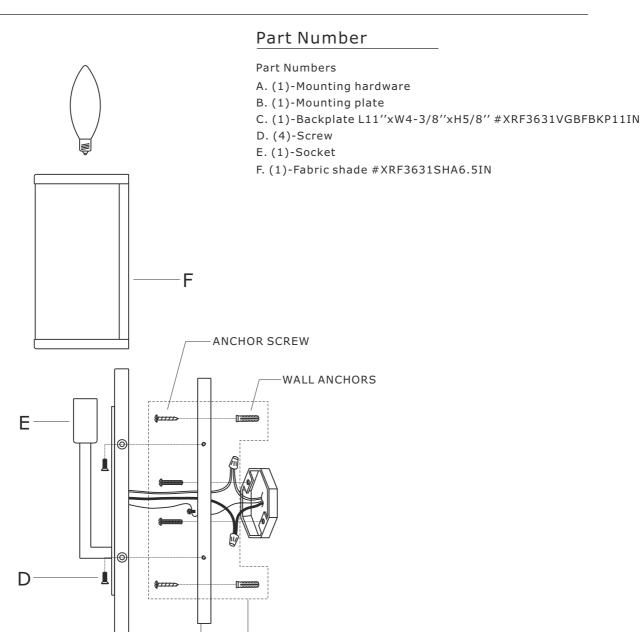

## How to install

- Place the mounting plate over the outlet box.
  Mark two points on the wall at the center of
  keyhole on the mounting plate.
- 2. Drill two holes at the marked points and insert the wall anchors.
- 3. Place the mounting plate over the outlet box and secure it with outlet box screws. Insert the anchor screws into the wall anchor inside the wall and tighten it by screw driver.
- 4. Install backplate onto the mounting plate, and secure with the screws.
- 5. Slide the fabric shade over the socket.
- 6. Install the bulb(not included) into socket.

## ASSEMBLY INSTRUCTION MODEL#BRE-A3631-VG-BF

В

Α