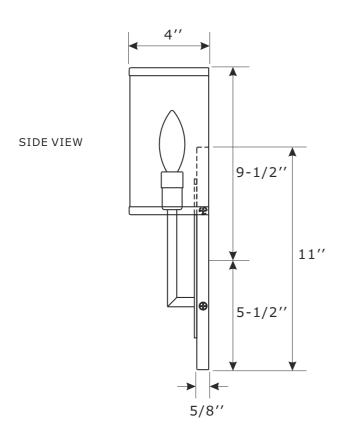

## ASSEMBLY INSTRUCTION MODEL#BRE-A3631-VG-BF

All electrical components must be installed by a licensed electrician in accordance with the National Electric Code and the appropriate local electrical codes.