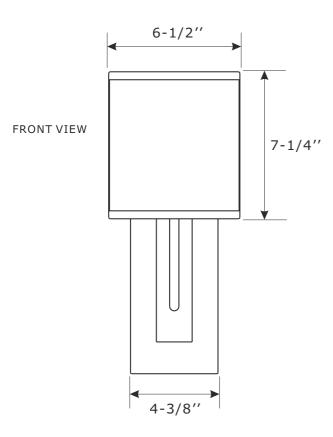

## ASSEMBLY INSTRUCTION MODEL#BRE-A3631-VG-BF

All electrical components must be installed by a licensed electrician in accordance with the National Electric Code and the appropriate local electrical codes.