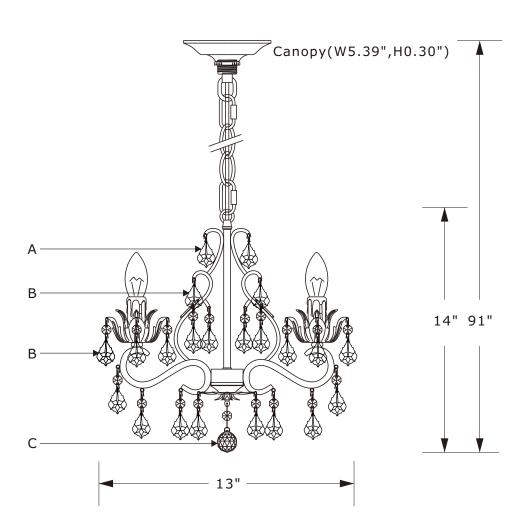

# CRYST RAMA

PART NUMBER MODEL #4534-EB-CL-S

### Part Number

- A. (1) Mounting Hardware
- B. (1) Canopy(W5.39",H1.30") #XRE4534EBCAN5.39IN
- C. (1) Collar Ring
- D. (1) Collar Loop
- E. (2) Quick Link
- F. (1) Hanging Chain(72", 3.2mm) #XRE4534EBCHA3.2MM
- G. (1) Fixture Loop
- H. (3) Candle Sleeve(W0.87",H1.97") #XRE4534EBCDL2IN