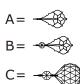

#### How to install

1.Dress the fixture with crystal "A,B,C,D" as illustrated.

#### Bead Sets

A.6 Sets. (1) 2"

B.33 Sets. (1)14mm + 2"

C.1 Set. (1)14mm + (1)30mm