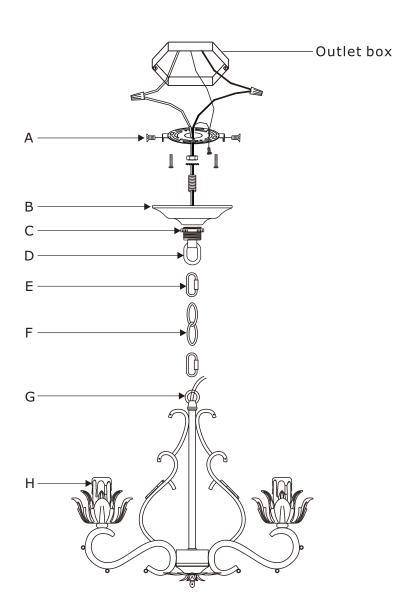

# CRYST RAMA

PART NUMBER MODEL #4534-EB-CL-S

### Part Number

- A. (1) Mounting Hardware
- B. (1) Canopy(W5.39",H1.30") #XRE4534EBCAN5.39IN
- C. (1) Collar Ring
- D. (1) Collar Loop
- E. (2) Quick Link
- F. (1) Hanging Chain(72", 3.2mm) #XRE4534EBCHA3.2MM
- G. (1) Fixture Loop
- H. (3) Candle Sleeve(W0.87",H1.97") #XRE4534EBCDL2IN