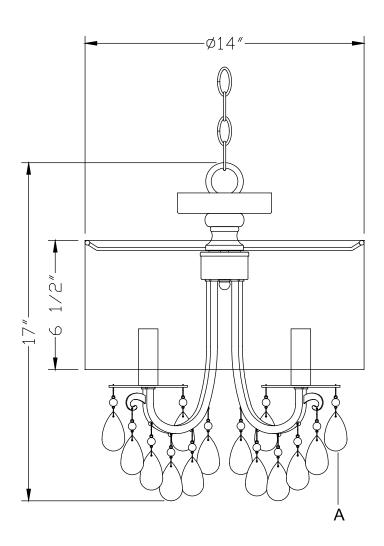

# How to Install

- 1.Do a complete inventory of all parts and components before you start installing
- After safely attaching fixture into outlet box, install bulb and proceed to connecting the power.
- 3. When you begin to dress the fixture, start with packet labeled (A)
- 4.IMPORTANT: Apply crystal sets in alphabetical order

# **Crystal Sets**

A. (10mm+50mm)x27sets