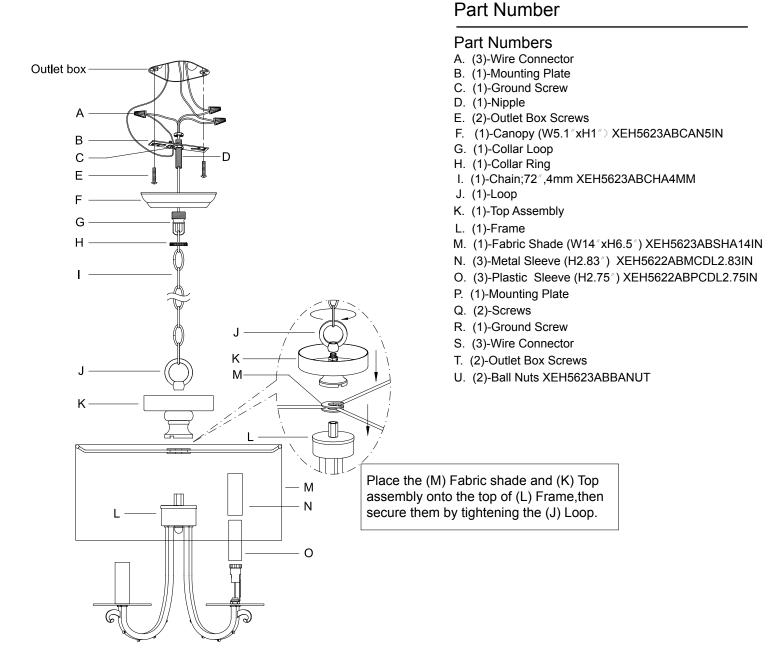

# How to Install

- 1.Do a complete inventory of all parts and components before you start installing
- After safely attaching fixture into outlet box, install bulb and proceed to connecting the power.
- 3. When you begin to dress the fixture, start with packet labeled (A)
- 4.IMPORTANT: Apply crystal sets in alphabetical order

# **Crystal Sets**

A. (10mm+50mm)x27sets