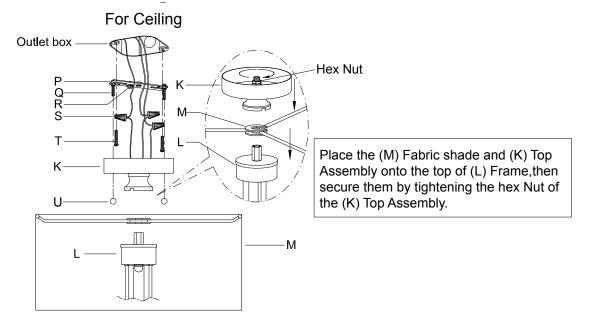

# How to Install

- 1.Do a complete inventory of all parts and components before you start installing
- After safely attaching fixture into outlet box, install bulb and proceed to connecting the power.
- 3. When you begin to dress the fixture, start with packet labeled (A)
- 4.IMPORTANT: Apply crystal sets in alphabetical order