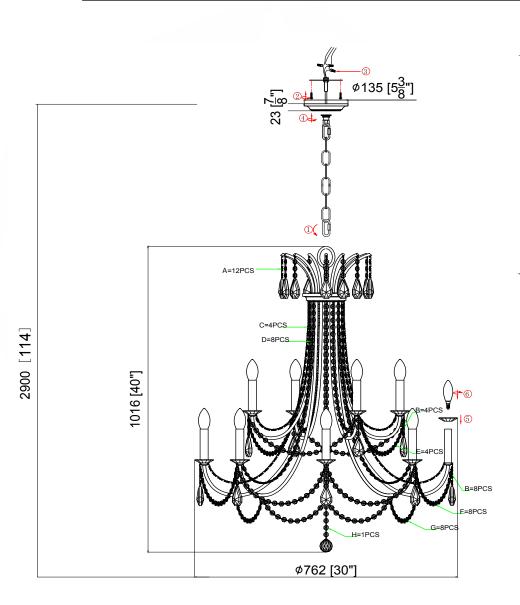

#### **How to Install**

- Please place the fixture parts on a soft-cloth covered platform before installation. Do not remove the packaging on the arms until after installation is completed.
- 2. Spread out the arms equally. Open the quick link at the end of the chain and fasten the chain to the fixture loop. Fasten mounting hardware to junction box with the machine screws. After the wires are connected, screw the screw collar loop onto the nipple. Place the canopy up against the ceiling and secure by tightening the screw collar loop ring.
- After safely attaching the fixture onto the junction box, slide the bobeche over the candle sleeve, then install the bulbs and proceed to connecting the power.
- **4.** When you begin to dress the fixture, start with package labeled(A).
- 5. IMPORTANT: Apply crystal sets in alphabetical order.

#### Part Numbers

A. (1)-Mounting Hardware (XBN90903MKCAN5.375IN)

B. (1)-Canopy, D5 3/8 X H 7/8"

C. (1)-Collar loop

D. (1)-Chain,L72"

(XBN90903MKCHA4MM)

E. (12)-Scroll arms,L6 1/4"

F. (12)-Candle sleeve,L4 3/8" (XBN90908MKCDL4.125IN)

G. (12)-Crystal Bobeche, D 2 3/8" (XBN90902BOB2.375IN)

H. (1)-Fixture loop