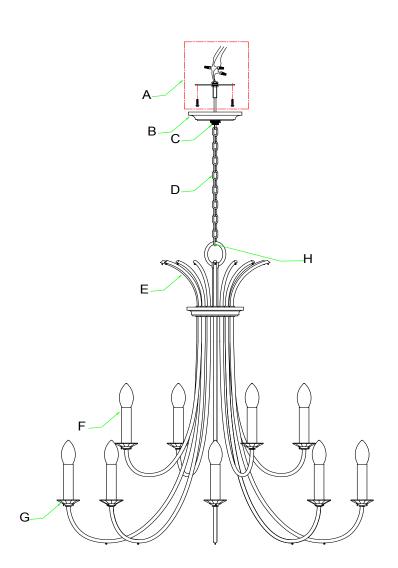

### PART NUMBER MODEL KAR-90912-MK-CL-MWP

# Part Number

#### Part Numbers

A. (1)-Mounting Hardware (XBN90903MKCAN5.375IN)

B. (1)-Canopy, D5 3/8 X H 7/8"

C. (1)-Collar loop

D. (1)-Chain,L72"

(XBN90903MKCHA4MM)

E. (12)-Scroll arms,L6 1/4"

F. (12)-Candle sleeve,L4 3/8" (XBN90908MKCDL4.125IN)

G. (12)-Crystal Bobeche, D 2 3/8" (XBN90902BOB2.375IN)

H. (1)-Fixture loop