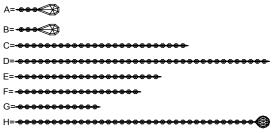

#### **Crystal sets**

A. 12sets 3\*14mm+1\*63mm drop B. 12sets 3\*14mm+1\*63mm drop C. 4sets 25\*14mm crystals D. 8sets 37\*14mm crystals

E. 4sets 21\*14mm crystalsF. 8sets 18\*14mm crystalsG. 8sets 12\*14mm crystals

H. 1set 35\*14nn+1\*40mm drop