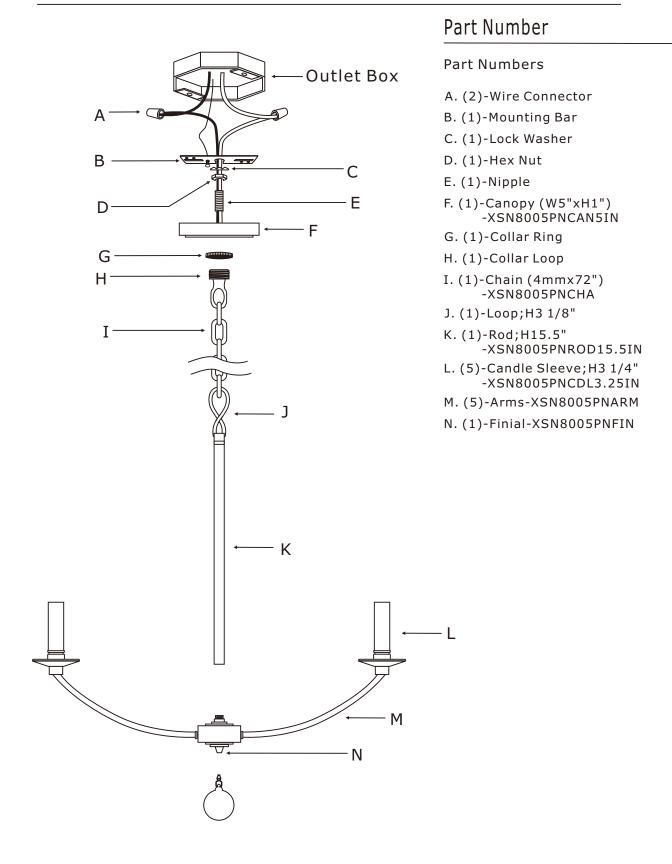

PART NUMBER MODEL#MIL-8005-PN

## How to Install

- Pass the wire through the rod then screw the rod onto the frame.
- Decide the desired hanging height and choose the correct length of chain.
- 3. Install the mounting strap onto the outlet box using two outlet box screws.
- 4. Attach the canopy onto the mounting strap.
- 5. Screw the glass ball onto the bottom of finial.