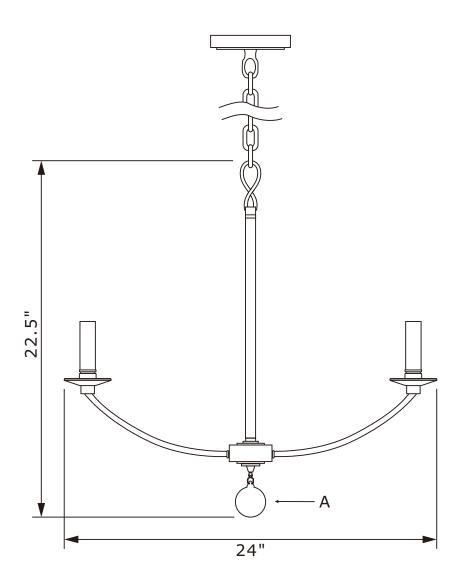

## **DETAILED ILLUSTRATION**

Top view

WARNING: This product can expose you to Lead, which is known to the State of California to cause cancer and/or birth defects or reproductive harm. For more information go to www.P65warnings.ca.gov

## **Crystal Sets**

A. 1 Piece. (1)Smooth glass Ball-2"