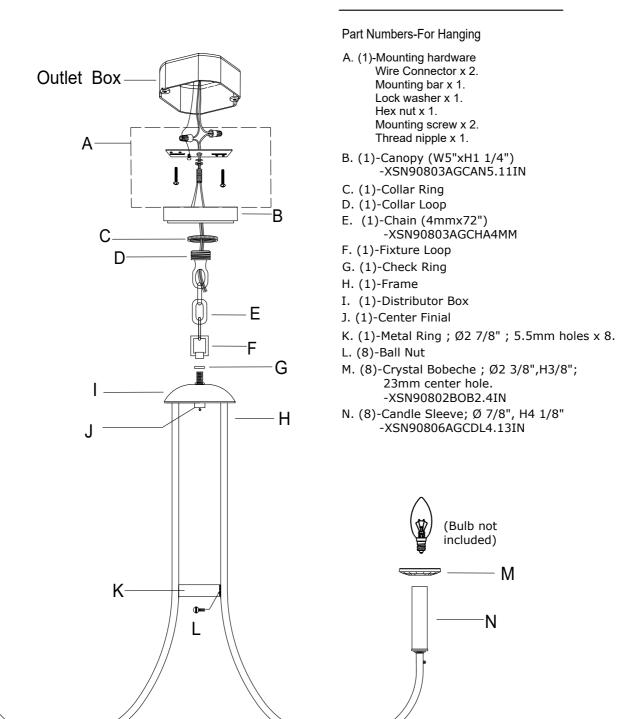

### ASSEMBLY INSTRUCTION MODEL #DEL90808AG

A. 8 Sets. (2)14mm

B. 8 Sets. 370mm long bead string--(10mm bead\*24pcs) C. 8 Sets. 910mm long bead string--(10mm bead\*59pcs)

D. 1 Piece. (1)AS8-50mm Ball

E. 1 Piece. 750mm long bead string--(10mm bead\*58pcs)

#### **HOW TO INSTALL:**

Place the fixture parts on a soft cloth-covered platform before installation of fixture.

- 1. Install the mounting bar onto the outlet box.
- 2. Decide the desired hanging height and adjust the chain to the correct length.
- 3. Spread the arms out equally. Place the metal ring inside the arms and align the holes on it with the holes in the arms.

Secure the metal ring with ball nuts. (please do not bend the arms out too hard when place the ring inside.)

- 4. Place the check ring on the top of fixture body and secure the fixture loop.
- 5. Raise the fixture up and do the wire connection. Attach the canopy over the mounting bar and secure with collar ring.
- 6. Dress the crystals as illustrated.

# **Part Number**