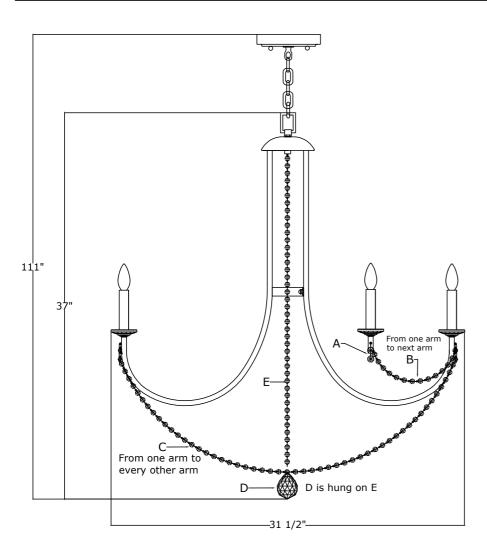

#### **HOW TO INSTALL:**

Place the fixture parts on a soft cloth-covered platform before installation of fixture.

- 1. Install the mounting bar onto the outlet box.
- 2. Decide the desired hanging height and adjust the chain to the correct length.
- 3. Spread the arms out equally. Place the metal ring inside the arms and align the holes on it with the holes in the arms.

Secure the metal ring with ball nuts. (please do not bend the arms out too hard when place the ring inside.)

- 4. Place the check ring on the top of fixture body and secure the fixture loop.
- 5. Raise the fixture up and do the wire connection. Attach the canopy over the mounting bar and secure with collar ring.
- 6. Dress the crystals as illustrated.

Dress Crystal Strands C in the following sequence:

▲ WARNING: This product can expose you to Lead, which is known to the State of California to cause cancer and/or birth defects or reproductive harm. For more information go to www.p65warnings.ca.gov