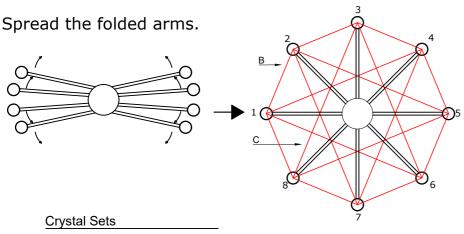

#### **HOW TO INSTALL:**

Place the fixture parts on a soft cloth-covered platform before installation of fixture.

- 1. Install the mounting bar onto the outlet box.
- 2. Decide the desired hanging height and adjust the chain to the correct length.
- 3. Spread the arms out equally. Place the metal ring inside the arms and align the holes on it with the holes in the arms.

Secure the metal ring with ball nuts. (please do not bend the arms out too hard when place the ring inside.)

- 4. Place the check ring on the top of fixture body and secure the fixture loop.
- 5. Raise the fixture up and do the wire connection. Attach the canopy over the mounting bar and secure with collar ring.
- 6. Dress the crystals as illustrated.

Dress Crystal Strands C in the following sequence:

▲ WARNING: This product can expose you to Lead, which is known to the State of California to cause cancer and/or birth defects or reproductive harm. For more information go to www.p65warnings.ca.gov