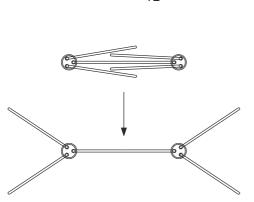

## MODEL#: 2249-PN ASSEMBLY AND DRESSING INSTRUCTIONS

SPREAD THE ARMS TO A SUITABLE POSITION

WARNING: This product can expose you to Lead which is known to the state of California to cause cancer and/or birth defects or reproductive harm. For more information go to www.P65Warnings.ca.gov