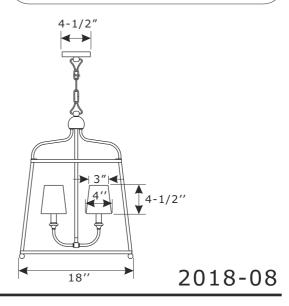

## MODEL#: 2249-PN ASSEMBLY AND DRESSING INSTRUCTIONS

SPREAD THE ARMS TO A SUITABLE POSITION

WARNING: This product can expose you to Lead which is known to the state of California to cause cancer and/or birth defects or reproductive harm. For more information go to www.P65Warnings.ca.gov