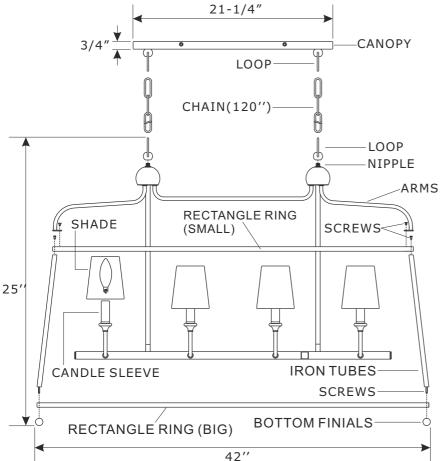

## MODEL#: 2249-PN ASSEMBLY AND DRESSING INSTRUCTIONS

SPREAD THE ARMS TO A SUITABLE POSITION

WARNING: This product can expose you to Lead which is known to the state of California to cause cancer and/or birth defects or reproductive harm. For more information go to www.P65Warnings.ca.gov