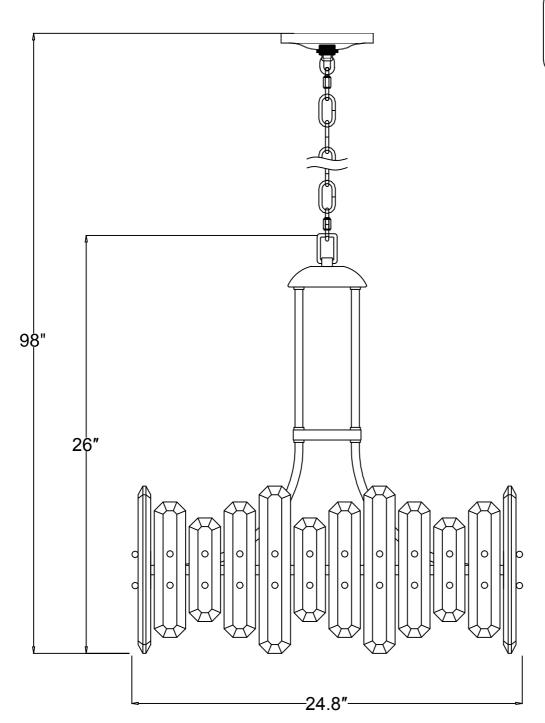

You will need 8-Cand.Bulb 40 watts Recommended 60 watts Max USE LED BULBS FOR EXTENDED USE This fixture is DRY Rated

How to Install

- 1.Thread the rod onto the nipple on the middle ring.
- 2.Place the top metal plate over the end of the rod and secure it with hex nut.
- 3.Place the top cap kit over the top plate and plug the wires together.
  Turn the fixture loop to secure it.
- Secure the crystals to the fixture using the ball nuts.

CRYSTAL SETS: a.2"x0.8"x10.5"-8pcs b.2"x0.8"x8.5"-16pcs c.2"x0.8"x6.5"-8pcs