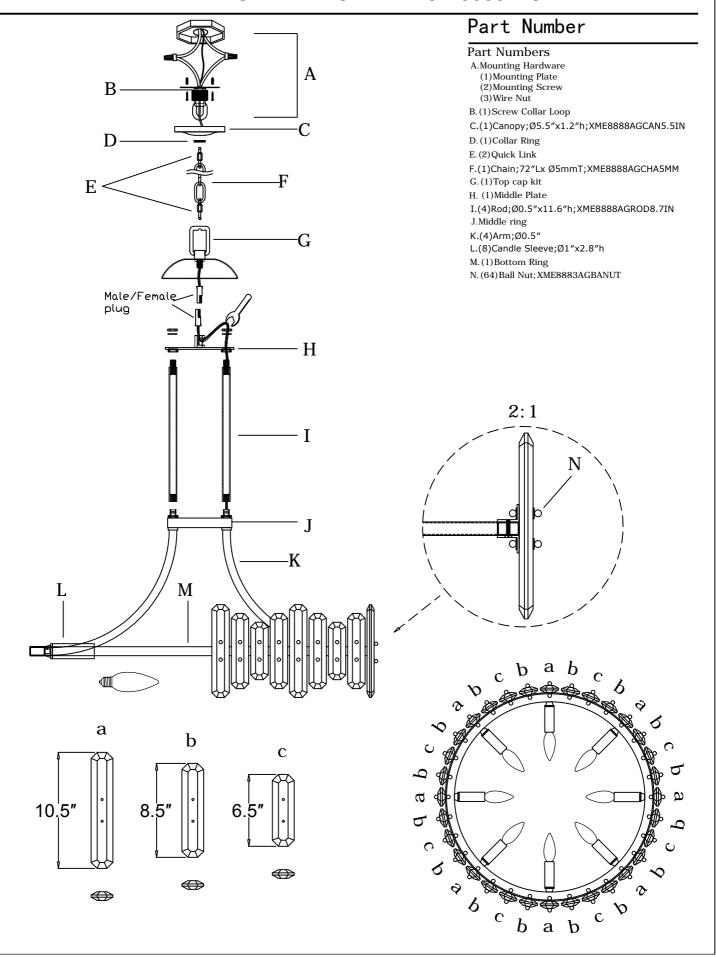

You will need 8-Cand.Bulb 40 watts Recommended 60 watts Max USE LED BULBS FOR EXTENDED USE This fixture is DRY Rated

How to Install

- 1.Thread the rod onto the nipple on the middle ring.
- 2.Place the top metal plate over the end of the rod and secure it with hex nut.
- 3.Place the top cap kit over the top plate and plug the wires together.
  Turn the fixture loop to secure it.
- Secure the crystals to the fixture using the ball nuts.

CRYSTAL SETS: a.2"x0.8"x10.5"-8pcs b.2"x0.8"x8.5"-16pcs c.2"x0.8"x6.5"-8pcs

## PART NUMBER MODEL #BOL-8888-AG