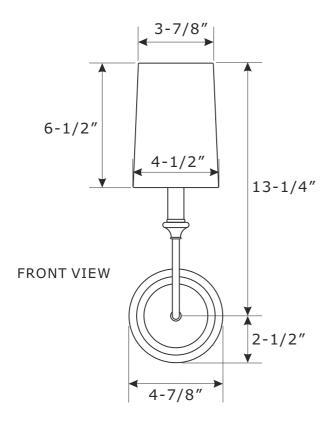

### ASSEMBLY INSTRUCTION MODEL#2241-PN

All electrical components must be installed by a licensed electrician in accordance with the National Electric Code and the appropriate

local electrical codes.

You will need 1- Candelabra Base Bulb 40 Watts Recommended 60 Watts Max. USE LED BULBS FOR EXTENDED USE This fixture is Damp rated

### ASSEMBLY INSTRUCTION MODEL#2241-PN