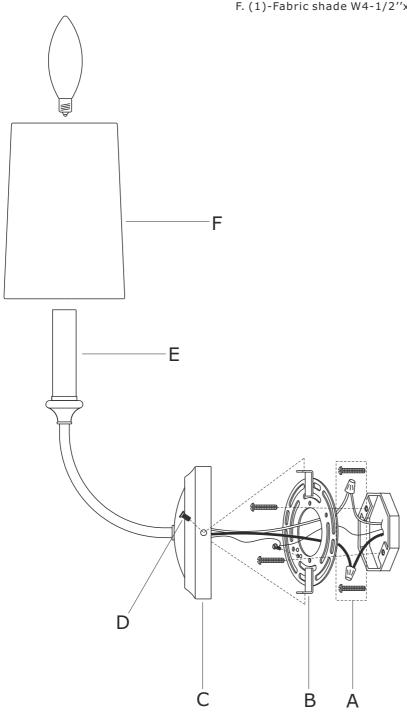

### How to install

- 1.Install the mounting plate to the outlet box using two outlet box screws.
- 2.Install backplate onto the mounting plate, and secure with the screws.
- 3. Install the fabric shade onto the candle sleeve.
- 4.Install the bulb(not included) into the socket.

## Part Numbers

- A. (1)-Mounting hardware
- B. (1)-Mounting plate
- C. (1)-Backplate W4-7/8"xH1-3/4" #XRF2241PNBKP4.875IN
- D. (2)-Screw
- E(A). (1)-Candle sleeve-DB W7/8"xL3-3/8" #XRF2241PNCDL3.375IN
- E(B). (1)-Candle sleeve-WH W7/8"xL3-3/8" #XRF2241WHCDL3.375IN