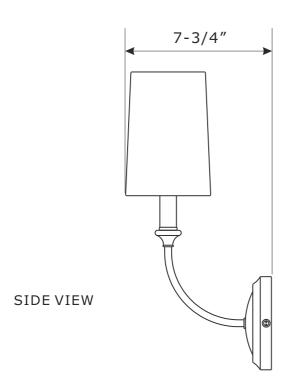

### ASSEMBLY INSTRUCTION MODEL#2241-PN

All electrical components must be installed by a licensed electrician in accordance with the National Electric Code and the appropriate

local electrical codes.

You will need 1- Candelabra Base Bulb 40 Watts Recommended 60 Watts Max. USE LED BULBS FOR EXTENDED USE This fixture is Damp rated

### ASSEMBLY INSTRUCTION MODEL#2241-PN