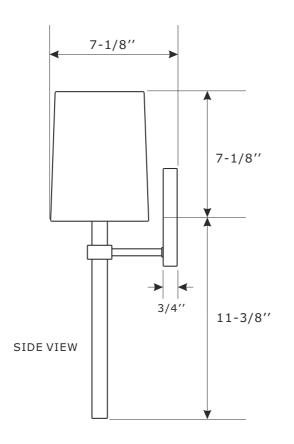

## Part Number

- Part Numbers
- A. (1)-Mounting hardware
- B. (1)-Mounting plate
- C. (1)-Backplate L5-1/2"xW4-1/2"xH3/4" #XRF451BFBKP4.5IN
- D. (2)-Screw
- E. (1)-Rod W7/8"xH9"
- F. (1)-Candle sleeve W7/8''xH3-3/8'' #XRF451BFCDL3.375IN
- G. (1)-Fabric shade #XRF451SHA5.5IN