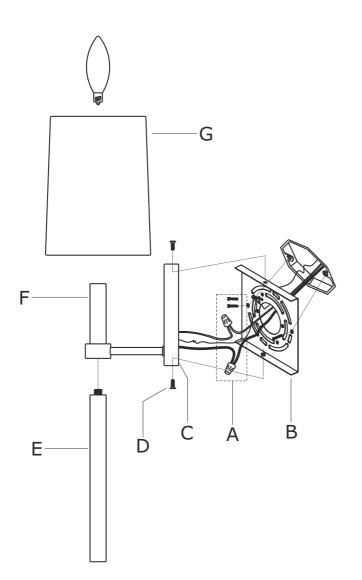

## How to install

- 1. Install the mounting plate to the outlet box using two outlet box screws.
- 2. Install backplate onto the mounting plate, and secure with the screws.
- 3. Thread the rod into the bottom of socket.
- 4. Install the fabric shade onto the candle sleeve.
- 5. Install the bulb(not included) into socket.

## Part Number

- Part Numbers
- A. (1)-Mounting hardware
- B. (1)-Mounting plate
- C. (1)-Backplate L5-1/2"xW4-1/2"xH3/4" #XRF451BFBKP4.5IN
- D. (2)-Screw
- E. (1)-Rod W7/8"xH9"
- F. (1)-Candle sleeve W7/8''xH3-3/8'' #XRF451BFCDL3.375IN
- G. (1)-Fabric shade #XRF451SHA5.5IN