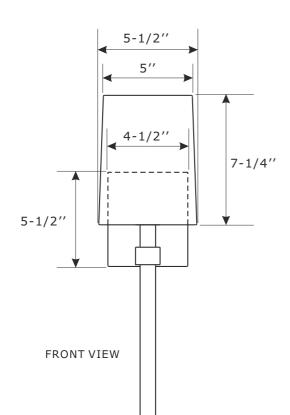

## Part Number

- Part Numbers
- A. (1)-Mounting hardware
- B. (1)-Mounting plate
- C. (1)-Backplate L5-1/2"xW4-1/2"xH3/4" #XRF451BFBKP4.5IN
- D. (2)-Screw
- E. (1)-Rod W7/8"xH9"
- F. (1)-Candle sleeve W7/8''xH3-3/8'' #XRF451BFCDL3.375IN
- G. (1)-Fabric shade #XRF451SHA5.5IN