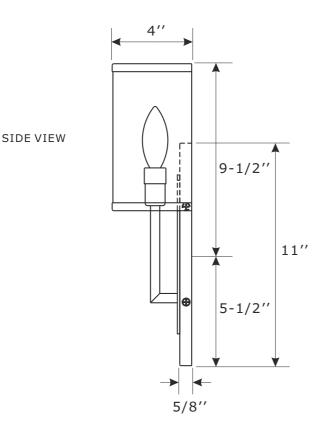

You will need 1- Candelabra Base Bulb 40 Watts Recommended 60 Watts Max. USE LED BULBS FOR EXTENDED USE This fixture is Damp rated