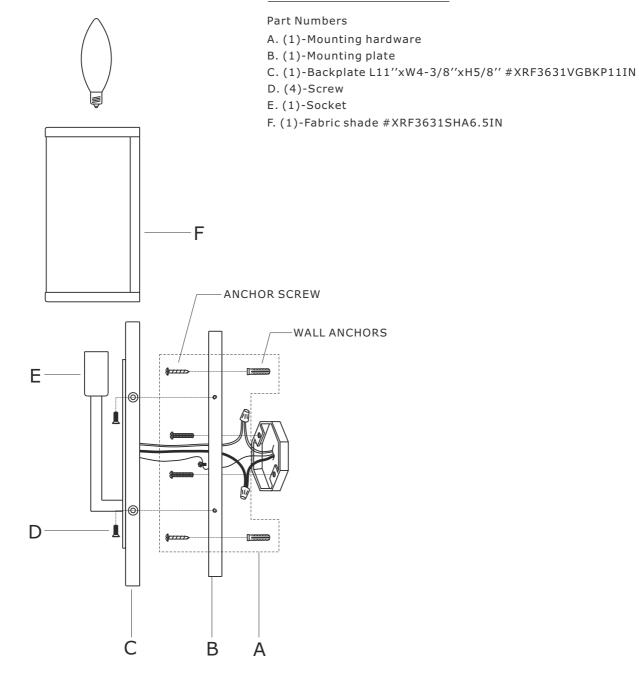

## How to install

- 1. Place the mounting plate over the outlet box. Mark two points on the wall at the center of keyhole on the mounting plate.
- 2. Drill two holes at the marked points and insert the wall anchors.
- 3. Place the mounting plate over the outlet box and secure it with outlet box screws. Insert the anchor screws into the wall anchor inside the wall and tighten it by screw driver.
- 4. Install backplate onto the mounting plate, and secure with the screws.
- 5. Slide the fabric shade over the socket.
- 6. Install the bulb(not included) into socket.

## Part Number