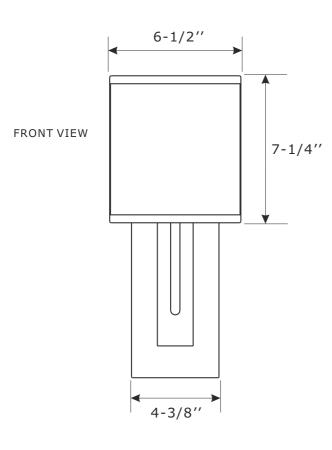

## CRYST RAMA

ASSEMBLY INSTRUCTION MODEL#BRE-A3631-VG

All electrical components must be installed by a licensed electrician in accordance with the National Electric Code and the appropriate local electrical codes.