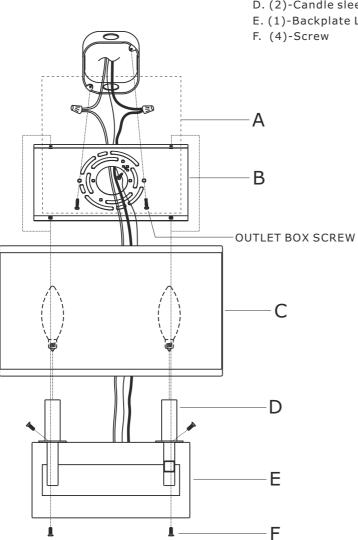

#### How to install

- Separate the mounting plate from the backplate by removing the screws.
- 2. Install the mounting plate to the outlet box using two outlet box screws.
- 3. Install backplate onto the mounting plate, and secure with the screws.
- 4. Slide the fabric shade onto the candle sleeve.
- 5. Install the bulb(not included) into the socket.

## Part Numbers

- A. (1)-Mounting hardware
- B. (1)-Mounting plate
- C. (1)-Fabric shade #XRF3542SHA12.75IN
- D. (2)-Candle sleeve W7/8"xH2-3/8" #XRF3542VGCDL2.375IN
- E. (1)-Backplate L9"xW4-3/8"xD5/8" #XRF3542VGBKP9IN