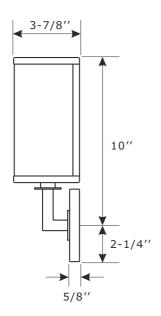

## Part Numbers

- A. (1)-Mounting hardware
- B. (1)-Mounting plate
- C. (1)-Fabric shade #XRF3542SHA12.75IN
- D. (2)-Candle sleeve W7/8"xH2-3/8" #XRF3542VGCDL2.375IN
- E. (1)-Backplate L9"xW4-3/8"xD5/8" #XRF3542VGBKP9IN