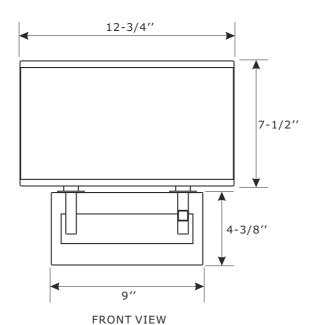

## Part Numbers

- A. (1)-Mounting hardware
- B. (1)-Mounting plate
- C. (1)-Fabric shade #XRF3542SHA12.75IN
- D. (2)-Candle sleeve W7/8"xH2-3/8" #XRF3542VGCDL2.375IN
- E. (1)-Backplate L9"xW4-3/8"xD5/8" #XRF3542VGBKP9IN