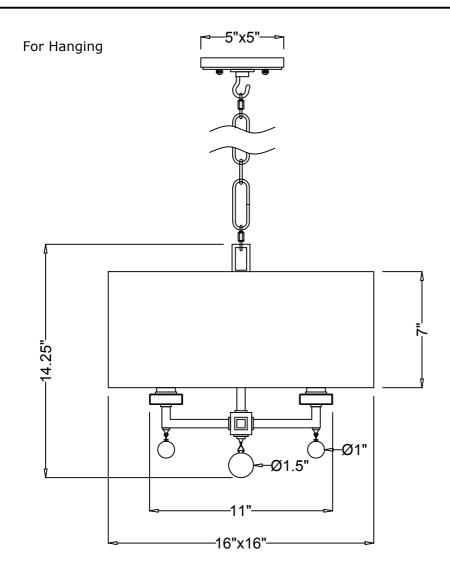

## ASSEMBLY INSTRUCTION MODEL #8105-AG

For Ceiling

Electric Code and the appropriate local electrical codes.

You will need 4-Candelabra Bulb 60 watts Max Bulb not included USE LED BULBS FOR EXTENDED USE This fixture is DRY rated

### How to Install

- 1.Insert the shade spoke in between
- top and bottom knurled nut.
- 2.Secure the shade by twisting the top knurled nut.

3.Slide the crystal bobeche over the socket.

4.Install the recommended bulbs into each socket.

5.Screw the crystal ball into the bottom frame.