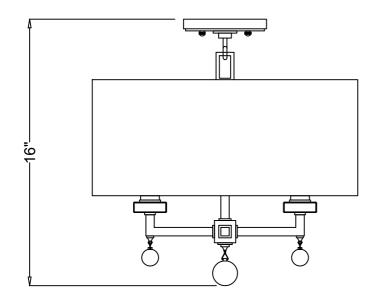

#### For Semi-flush

1.Hook the canopy onto the loop on top of the fixture.

- 2.Raise the fixture up to the ceiling and connect the wires.
- 3.Secure the canopy onto the outlet box by ball nuts.

WARNING: This product can expose you to Lead, which is known to the State of California to cause cancer and/or birth defects or reproductive harm. For more information go to www.P65Warnings.ca.gov