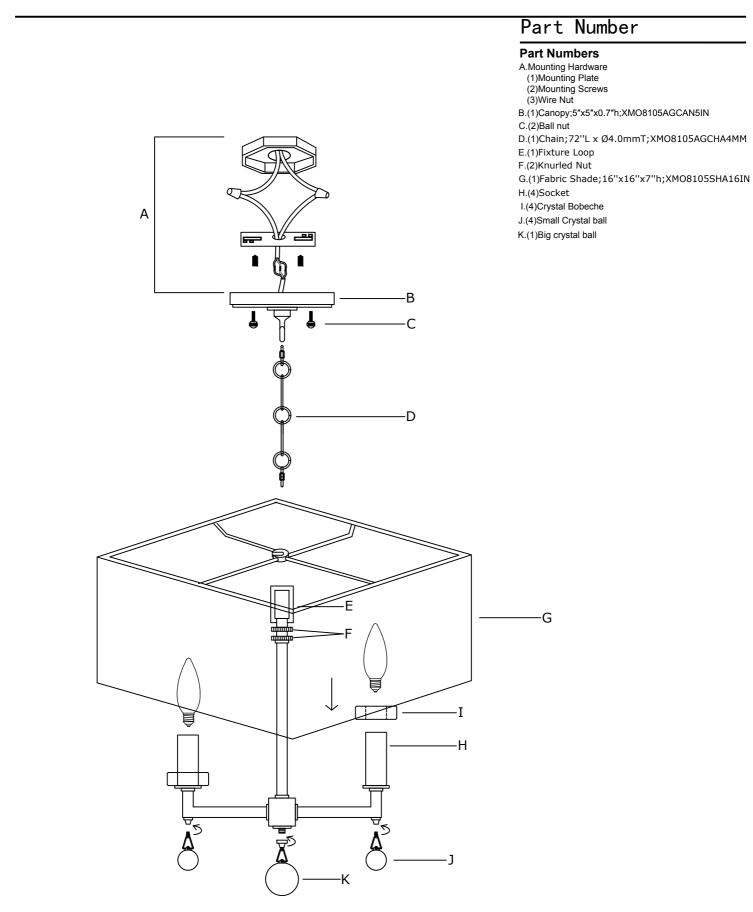

### How to Install

- 1.Insert the shade spoke in between
- top and bottom knurled nut.
- 2.Secure the shade by twisting the top knurled nut.

3.Slide the crystal bobeche over the socket.

4.Install the recommended bulbs into each socket.

5.Screw the crystal ball into the bottom frame.

#### For Semi-flush

1.Hook the canopy onto the loop on top of the fixture.

- 2.Raise the fixture up to the ceiling and connect the wires.
- 3.Secure the canopy onto the outlet box by ball nuts.

WARNING: This product can expose you to Lead, which is known to the State of California to cause cancer and/or birth defects or reproductive harm. For more information go to www.P65Warnings.ca.gov

### PART NUMBER MODEL #8105-AG