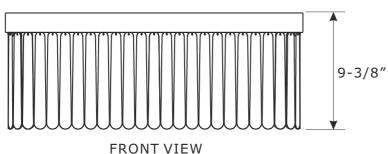

# ASSEMBLY INSTRUCTION MODEL#EMO-5403-MG





All electrical components must be installed by a licensed electrician in accordance with the National Electric Code and the appropriate local electrical codes.



You will need 4- Candelabra Base Bulb 40 Watts Recommended 60 Watts Max. USE LED BULBS FOR EXTENDED USE This fixture is Damp rated

### How to install

- 1. Thread the mounting screws into the matching holes in the mounting plate. Secure the mounting plate to outlet box with the outlet box screws.
- 2. Install backplate onto the mounting plate, and secure with the finials.
- 3. Install the bulb(not included) into the socket.
- 4. Hang glass drop to the banding ring.







SIDE VIEW





### ASSEMBLY INSTRUCTION MODEL#EMO-5403-MG

# Part Number

# Part Numbers

- A. (1)-Mounting hardware
- B. (1)-Backplate L7-1/4"xW5"xH3/4" #XRF5403MGBKP7.25IN
- C. (1)-Banding ring #XRF5403MGRING
- D. (2)-Finial
- E. (27)-Glass drop
- F. (4)-Socket