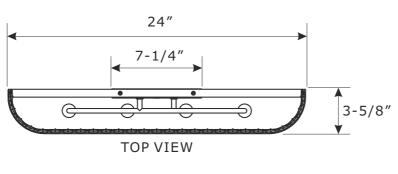

# ASSEMBLY INSTRUCTION MODEL#EMO-5403-MG





All electrical components must be installed by a licensed electrician in accordance with the National Electric Code and the appropriate local electrical codes.



You will need 4- Candelabra Base Bulb 40 Watts Recommended 60 Watts Max. USE LED BULBS FOR EXTENDED USE This fixture is Damp rated

### How to install

- 1. Thread the mounting screws into the matching holes in the mounting plate. Secure the mounting plate to outlet box with the outlet box screws.
- 2. Install backplate onto the mounting plate, and secure with the finials.
- 3. Install the bulb(not included) into the socket.
- 4. Hang glass drop to the banding ring.







SIDE VIEW





### ASSEMBLY INSTRUCTION MODEL#EMO-5403-MG

# Part Number

# Part Numbers

- A. (1)-Mounting hardware
- B. (1)-Backplate L7-1/4"xW5"xH3/4" #XRF5403MGBKP7.25IN
- C. (1)-Banding ring #XRF5403MGRING
- D. (2)-Finial
- E. (27)-Glass drop
- F. (4)-Socket