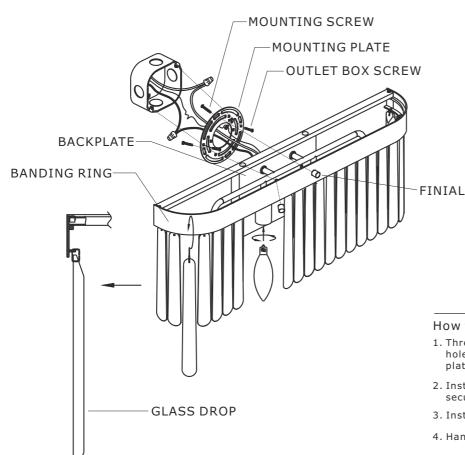

### How to install

- 1. Thread the mounting screws into the matching holes in the mounting plate. Secure the mounting plate to outlet box with the outlet box screws.
- 2. Install backplate onto the mounting plate, and secure with the finials.
- 3. Install the bulb(not included) into the socket.
- 4. Hang glass drop to the banding ring.

# Part Numbers

- A. (1)-Mounting hardware
- B. (1)-Backplate L7-1/4"xW5"xH3/4" #XRF5403MGBKP7.25IN
- C. (1)-Banding ring #XRF5403MGRING
- D. (2)-Finial
- E. (27)-Glass drop
- F. (4)-Socket