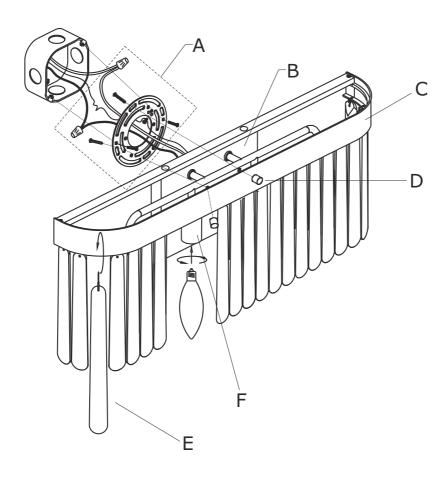

### How to install

- 1. Thread the mounting screws into the matching holes in the mounting plate. Secure the mounting plate to outlet box with the outlet box screws.
- 2. Install backplate onto the mounting plate, and secure with the finials.
- 3. Install the bulb(not included) into the socket.
- 4. Hang glass drop to the banding ring.

# Part Numbers

- A. (1)-Mounting hardware
- B. (1)-Backplate L7-1/4"xW5"xH3/4" #XRF5403MGBKP7.25IN
- C. (1)-Banding ring #XRF5403MGRING
- D. (2)-Finial
- E. (27)-Glass drop
- F. (4)-Socket