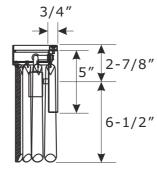

SIDE VIEW

# Part Numbers

- A. (1)-Mounting hardware
- B. (1)-Backplate L7-1/4"xW5"xH3/4" #XRF5403MGBKP7.25IN
- C. (1)-Banding ring #XRF5403MGRING
- D. (2)-Finial
- E. (27)-Glass drop
- F. (4)-Socket