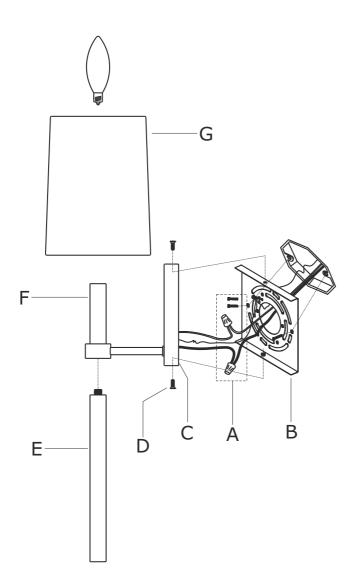

## How to install

- 1. Install the mounting plate to the outlet box using two outlet box screws.
- 2. Install backplate onto the mounting plate, and secure with the screws.
- 3. Thread the rod into the bottom of socket.
- 4. Install the fabric shade onto the candle sleeve.
- 5. Install the bulb(not included) into socket.

## Part Number

- Part Numbers
- A. (1)-Mounting hardware
- B. (1)-Mounting plate
- C. (1)-Backplate L5-1/2''xW4-1/2''xH3/4'' #XRF451VGBKP4.5IN
- D. (2)-Screw
- E. (1)-Rod W7/8"xH9"
- F. (1)-Candle sleeve W7/8''xH3-3/8'' #XRF451VGCDL3.375IN
- G. (1)-Fabric shade #XRF451SHA5.5IN