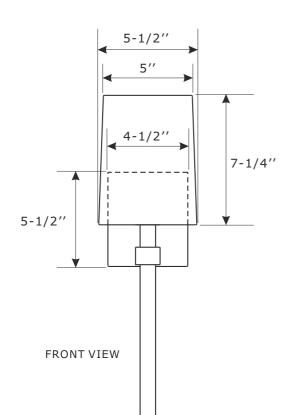

## Part Number

- Part Numbers
- A. (1)-Mounting hardware
- B. (1)-Mounting plate
- C. (1)-Backplate L5-1/2''xW4-1/2''xH3/4'' #XRF451VGBKP4.5IN
- D. (2)-Screw
- E. (1)-Rod W7/8"xH9"
- F. (1)-Candle sleeve W7/8''xH3-3/8'' #XRF451VGCDL3.375IN
- G. (1)-Fabric shade #XRF451SHA5.5IN