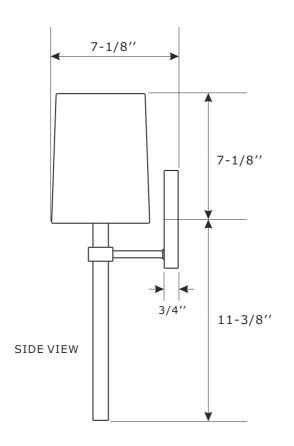

## Part Number

- Part Numbers
- A. (1)-Mounting hardware
- B. (1)-Mounting plate
- C. (1)-Backplate L5-1/2''xW4-1/2''xH3/4'' #XRF451VGBKP4.5IN
- D. (2)-Screw
- E. (1)-Rod W7/8"xH9"
- F. (1)-Candle sleeve W7/8''xH3-3/8'' #XRF451VGCDL3.375IN
- G. (1)-Fabric shade #XRF451SHA5.5IN