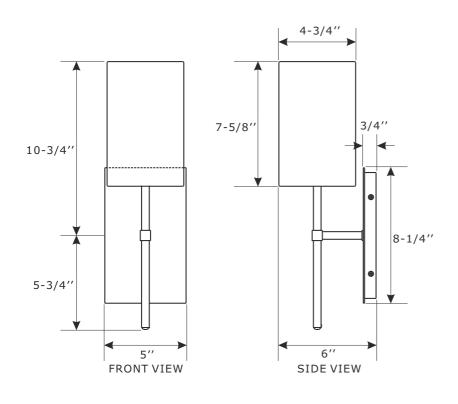

## How to install

- 1. First, remove screw from side of backplate and remove mounting plate.
- 2. Install the mounting plate to the outlet box using two screws.
- 3. Connect fixture wires to outlet box.
- 4. Mount the backplate over the mounting plate and then secure it with mounting screws
- 5. Install the fabric shade onto the candle sleeve.
- 6. Install the bulb into socket.