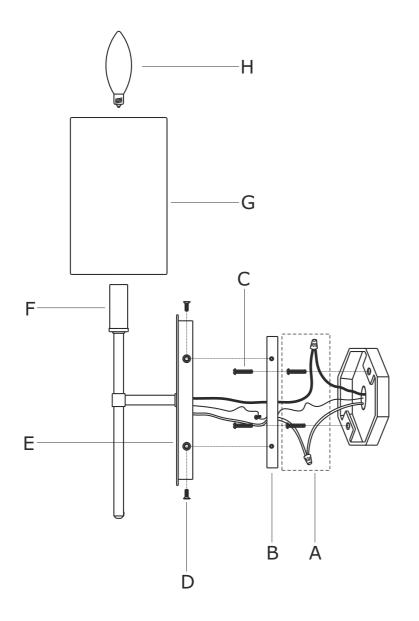

## Part Number

Part Numbers

- A. (1)-Mounting hardware
- B. (1)-MOUNTING PLATE
- C. (2)-OUTLET BOX SCREWS
- D. (2)-MOUNTING SCREWS
- E. (1)-BACKPLATE L8-1/4"xW5"xH3/4"
- F. (1)-CANDLE SLEEVE W7/8"xL2-1/4" #XRF241BFCDL2.25IN
- G. (1)-FABRIC SHADE #XRF241SHA7.6IN
- H. (1)-BULB (Not included)