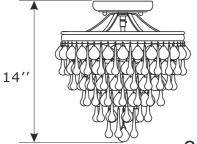

## **For Ceiling**

A=r 30mmx79sets (Spare parts: 3sets) B= 76mmx79sets (Spare parts: 3sets)

(30mm Ball with chain)x1set

2018-08