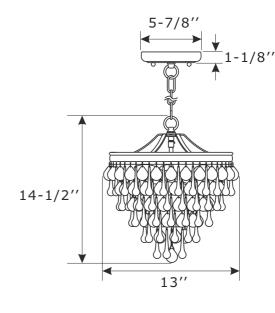

95 Cantiague Rock Road, Westbury, NY11590 • toll free:1.800.888.4470 fax:516.931.1254 • info@crystorama.com • www.crystorama.com







WARNING: This product can expose you to Lead which is known to the state of California to cause cancer and/or birth defects or reproductive harm. For more information go to www.P65Warnings.ca.gov

All electrical components must be installed by a licensed electrician in accordance with the National Electric Code and the appropriate local electrical codes.



You will need 3 Candelabra bulbs 60 Watts recommended, Use LED bulbs for Extended use. Bulb not included

## **For Hanging**

C-1set



## **For Ceiling**



A=r 30mmx79sets (Spare parts: 3sets) B= 76mmx79sets (Spare parts: 3sets)

(30mm Ball with chain)x1set





2018-08