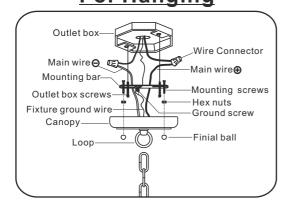

95 Cantiague Rock Road, Westbury, NY11590 • toll free:1.800.888.4470 fax:516.931.1254 • info@crystorama.com • www.crystorama.com







WARNING: This product can expose you to Lead which is known to the state of California to cause cancer and/or birth defects or reproductive harm. For more information go to www.P65Warnings.ca.gov

All electrical components must be installed by a licensed electrician in accordance with the National Electric Code and the appropriate local electrical codes.



You will need 3 Candelabra bulbs 60 Watts recommended, Use LED bulbs for Extended use. Bulb not included

## **For Hanging**

C-1set



## **For Ceiling**



A=r 30mmx79sets (Spare parts: 3sets) B= 76mmx79sets (Spare parts: 3sets)

(30mm Ball with chain)x1set





2018-08