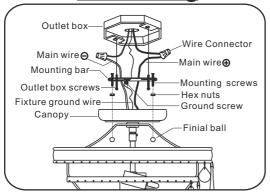

All electrical components must be installed by a licensed electrician in accordance with the National Electric Code and the appropriate local electrical codes.

You will need 3 Candelabra bulbs 60 Watts recommended, Use LED bulbs for Extended use. Bulb not included