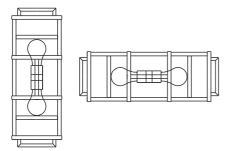

## MODEL#:DAN-402-PN ASSEMBLY AND DRESSING INSTRUCTIONS

It can be mounted both vertically and horizontally.

WARNING: This product can expose you to Lead which is known to the state of California to cause cancer and/or birth defects or reproductive harm. For more information go to www.P65Warnings.ca.gov