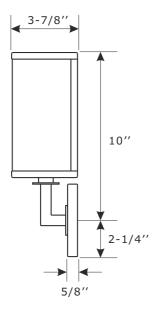

#### Part Numbers

- A. (1)-Mounting hardware
- B. (1)-Mounting plate
- C. (1)-Fabric shade #XRF3542SHA12.75IN
- D. (2)-Candle sleeve W7/8''xH2-3/8'' #XRF3542BFCDL2.375IN
- E. (1)-Backplate L9''xW4-3/8''xD5/8'' #XRF3542BFBKP9IN