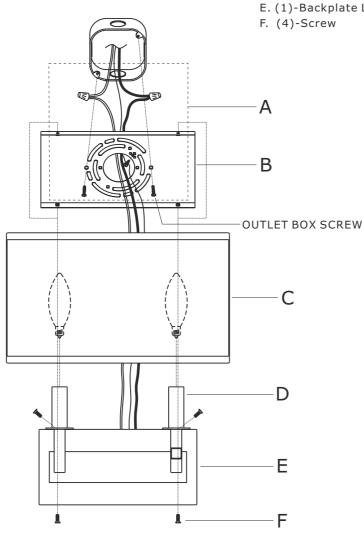

#### How to install

- 1. Separate the mounting plate from the backplate by removing the screws.
- 2. Install the mounting plate to the outlet box using two outlet box screws.
- 3. Install backplate onto the mounting plate, and secure with the screws.
- 4. Slide the fabric shade onto the candle sleeve.
- 5. Install the bulb(not included) into the socket.

#### Part Numbers

- A. (1)-Mounting hardware
- B. (1)-Mounting plate
- C. (1)-Fabric shade #XRF3542SHA12.75IN
- D. (2)-Candle sleeve W7/8''xH2-3/8'' #XRF3542BFCDL2.375IN
- E. (1)-Backplate L9''xW4-3/8''xD5/8'' #XRF3542BFBKP9IN