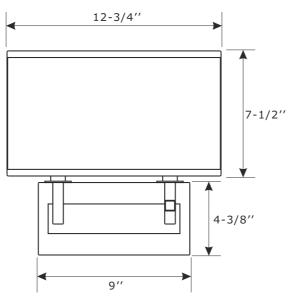

# CRYST RAMA

ASSEMBLY INSTRUCTION MODEL#DUR-A3542-BF

FRONT VIEW

SIDE VIEW

All electrical components must be installed by a licensed electrician in accordance with the National Electric Code and the appropriate local electrical codes.

#### Part Numbers

- A. (1)-Mounting hardware
- B. (1)-Mounting plate
- C. (1)-Fabric shade #XRF3542SHA12.75IN
- D. (2)-Candle sleeve W7/8''xH2-3/8'' #XRF3542BFCDL2.375IN
- E. (1)-Backplate L9''xW4-3/8''xD5/8'' #XRF3542BFBKP9IN