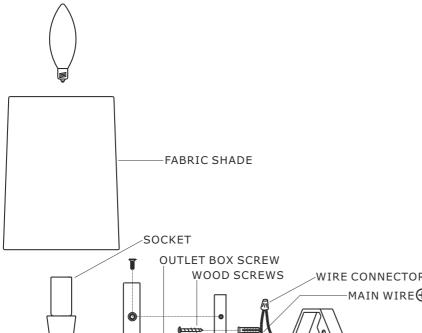

All electrical components must be installed by a licensed electrician in accordance with the National Electric Code and the appropriate local electrical codes.

You will need 1 Candelabra bulbs 60 Watts recommended, Use LED bulbs for Extended use. Bulb not included