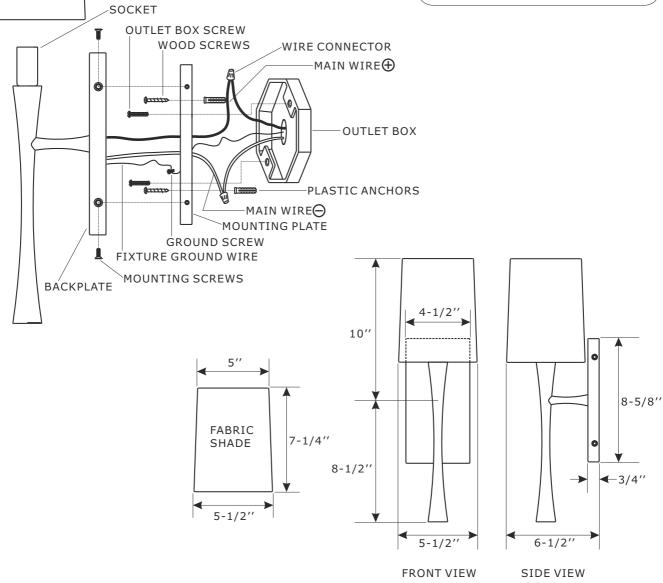

All electrical components must be installed by a licensed electrician in accordance with the National Electric Code and the appropriate local electrical codes.

You will need 1 Candelabra bulbs 60 Watts recommended, Use LED bulbs for Extended use. Bulb not included