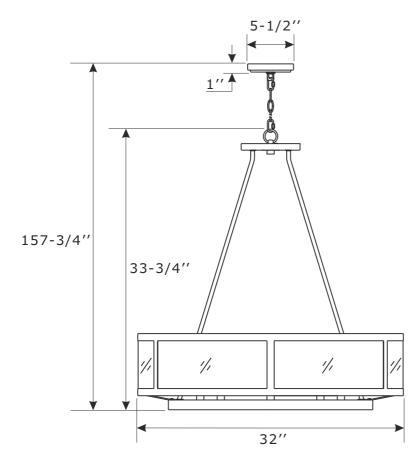

## Part Numbers

- A. (1)-Mounting hardware
- B. (1)-Canopy W5-1/2"xH1" #XRF8004BFCAN5.5IN
- C. (1)-Collar loop
- D. (1)-Collar ring
- E. (2)-Quick link
- F. (1)-Chain-L120", 3.8MM thick #XRF8004BFCHA3.8MM
- G. (1)-Loop #XRF8004BFLOOP
- H. (1)-Round plate
- I. (1)-Top distributor box
- J. (4)-Hanging rod L32" #XRF8008BFHROD32IN
- K. (8)-Flat head screw
- L. (1)-Metal frame
- M. (6)-Glass panel L15-1/2"xH7" #XRF8008GLA15.5IN
- N. (6)-Metal strap
- O. (12)-Machine screw
- P. (8)-Candle sleeve W7/8"xL2-1/4"