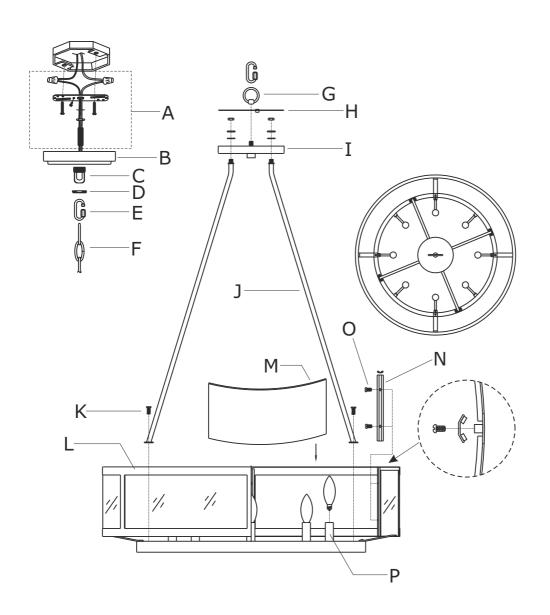

## ASSEMBLY INSTRUCTION MODEL#BRY-8008-BF

## Part Numbers

- A. (1)-Mounting hardware
- B. (1)-Canopy W5-1/2"xH1" #XRF8004BFCAN5.5IN
- C. (1)-Collar loop
- D. (1)-Collar ring
- E. (2)-Quick link
- F. (1)-Chain-L120", 3.8MM thick #XRF8004BFCHA3.8MM
- G. (1)-Loop #XRF8004BFLOOP
- H. (1)-Round plate
- I. (1)-Top distributor box
- J. (4)-Hanging rod L32" #XRF8008BFHROD32IN
- K. (8)-Flat head screw
- L. (1)-Metal frame
- M. (6)-Glass panel L15-1/2"xH7" #XRF8008GLA15.5IN
- N. (6)-Metal strap
- O. (12)-Machine screw
- P. (8)-Candle sleeve W7/8"xL2-1/4"