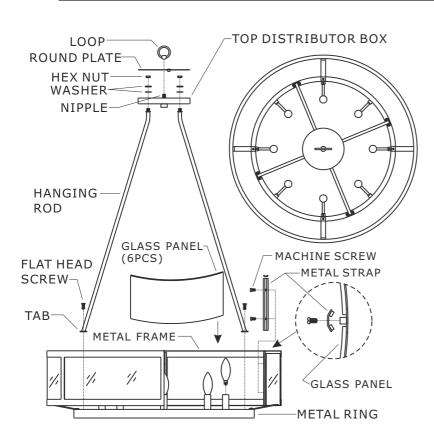

## How to install

- Place the metal frame on a soft cloth covered platform and lay two pieces of glass on the two adjacent cut outs of the metal frame. Hold the glass while aligning the holes on the metal strap with the holes on the metal frame. Secure it with the machine screws. Two persons handling is recommended for this step.
  Please do not over tighten the screw to avoid breaking the glass.
- Install the hanging rod onto the top distributor box. Secure them with the washer and hex nut. Repeat for all hanging rods.
- 3. Spread the hanging rods out equally and align the holes at the tab of hanging rod with holes in the metal ring. Secure the hanging rods with flat head screws. Now the nuts inside the top distributor box can be tightened.
- 4. Slip the round plate over the nipple on the top distributor box, and secure with the loop.
- 5. Determine the preferred hanging height and adjust to the chain required.
- 6. Install the fixture onto outlet box.
- 7. Install the bulb(not included) into the socket.

## Part Numbers

- A. (1)-Mounting hardware
- B. (1)-Canopy W5-1/2"xH1" #XRF8004BFCAN5.5IN
- C. (1)-Collar loop
- D. (1)-Collar ring
- E. (2)-Quick link
- F. (1)-Chain-L120", 3.8MM thick #XRF8004BFCHA3.8MM
- G. (1)-Loop #XRF8004BFLOOP
- H. (1)-Round plate
- I. (1)-Top distributor box
- J. (4)-Hanging rod L32" #XRF8008BFHROD32IN
- K. (8)-Flat head screw
- L. (1)-Metal frame
- M. (6)-Glass panel L15-1/2"xH7" #XRF8008GLA15.5IN
- N. (6)-Metal strap
- O. (12)-Machine screw
- P. (8)-Candle sleeve W7/8"xL2-1/4"