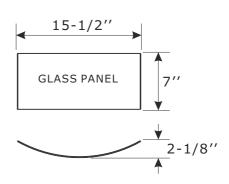

## Part Numbers

- A. (1)-Mounting hardware
- B. (1)-Canopy W5-1/2"xH1" #XRF8004BFCAN5.5IN
- C. (1)-Collar loop
- D. (1)-Collar ring
- E. (2)-Quick link
- F. (1)-Chain-L120", 3.8MM thick #XRF8004BFCHA3.8MM
- G. (1)-Loop #XRF8004BFLOOP
- H. (1)-Round plate
- I. (1)-Top distributor box
- J. (4)-Hanging rod L32" #XRF8008BFHROD32IN
- K. (8)-Flat head screw
- L. (1)-Metal frame
- M. (6)-Glass panel L15-1/2"xH7" #XRF8008GLA15.5IN
- N. (6)-Metal strap
- O. (12)-Machine screw
- P. (8)-Candle sleeve W7/8"xL2-1/4"