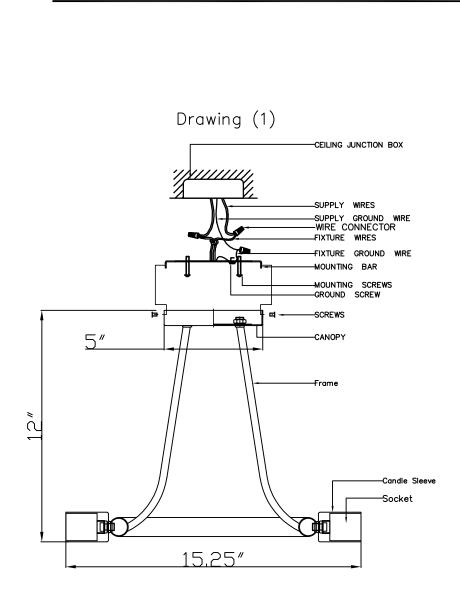

How to Install

1. The canopy of the fixture can be mounted to the ceiling by following instruction Drawing (1).

WARNING: This product can expose you to Lead, which is known to the State of California to cause cancer and/or birth defects or reproductive harm. For more information go to www.P65Warnings.ca.gov

## CRYST RAMA

ASSEMBLY INSTRUCTION MODEL#9043-BK

WARNING: Turn Power Off Dange All electrical components must be installed by a licensed electrician in accordance with the National Electric Code and the appropriate local electrical codes. US LISTED You will need 8 - Med.Bulb 40 Watts Recommended 60 Watts Max USE LED BULBS FOR EXTENDED USE California T24 JA8-2016 Qualified: Satco (S9612); 10.5 watt LED Medium Base recommended. Bulb not included This fixture is DAMP rated