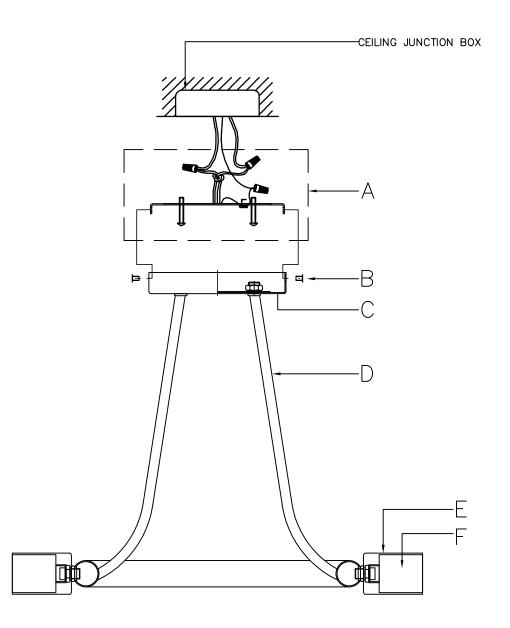

## Part Number

- Part Numbers
- A. (1)-Mounting hardware B. (2)-Screws
- C. (1)-Canopy; W5"XH2.25" ; XBN9043BKCAN5IN D. (1)-Frame E. (8)-Candle Sleeve; \$1.5"X2"; XBN9043BKCDL2IN F. (8)-Socket