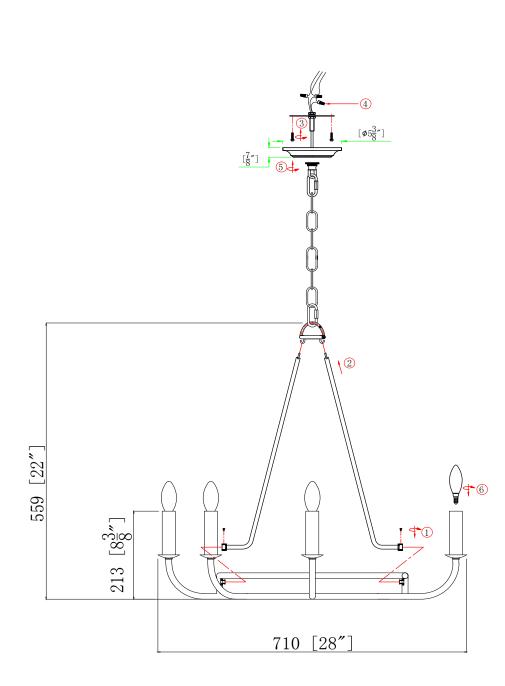

#### How to Install

- 1. Do a complete inventory of all parts and components before you start installing.
- 2. Estimate the height you want to hang your fixture , If you want to reduce the overall length of the fixture, please remove the chain links.
- **3.** Secure the support bars to the fixture by machine screw, then hang the fixture to chain by the hook .
- Fasten mounting plate to outlet box with the machine screws.After wires are connected,turn screw collar loop onto nipple,then place canopy up against ceiling and lock by screw collar loop ring.

#### Part Numbers

- A. (1)-Mounting hardware
- B. (1)-Canopy ø5 3/8"\*H1"
  - (XBN2108MKCAN5.37IN)
- C. (1)-Collar loop ø4
- D (1)-Chain L72"\*D4MM (XBN2108MKCHA4MM)
- E (1)-Fixture Loop ø3"H2"
- F. (4)- Support bars ø1/4"7\*18 3/4" (XBN2108MKBAR)
- G. (8)-Candle Sleeve ø1<sup>"\*L4"</sup> (XBN2101MKCDL4IN)