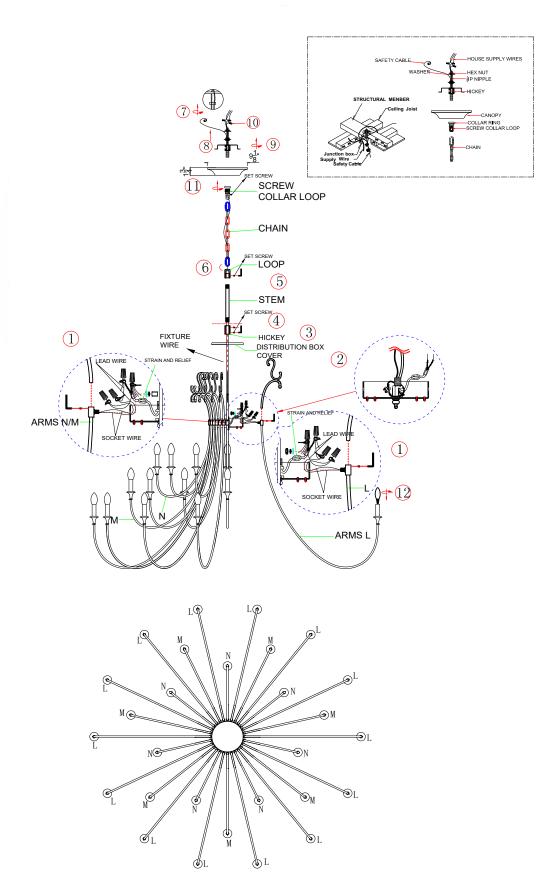

## How to Install

- Please place the fixture parts on a soft-cloth covered platform before installation. Do not remove the packaging on the arms until after installation is completed.
- 2. Assemble the Top and Middle and Bottom arms on the top distributor box. When assembling the top and middle arms, please use the thicker nut. Use the thin nut for the bottom arms only. The bare grounding wire is supposed to be attached onto one of the arms. Please feed the grounding wire through the hole on the hickey and exit out of the distributor box.
- For the hot socket wires, connect 5pcs of socket wires and 1pc of lead wire together and cap them with wire nuts. Repeat this step for the rest of the socket wires.
- Follow step #3 for connecting the neutral socket wires.
   Feed the fixture wire and the safety cable through the top
- Feed the tixture wire and the safety cable through the top stem, distributor box cover into the hickey. Exit them out through the hole on the side of hickey, feed the safety cable through the lock and coil it around the hickey, then feed the cable through the lock again and tighten it with lock screw.
   Connect the fixture wire with the lead wires from step#3 and
- #4 by wire nuts.
  Carefully push all wires and wire nuts into distribution box.
- 7. Catering push an wres and wre hus into distribution box. Place the top cover over the top distributor box and secure with the coupling.Screw the stem onto the coupling and loop onto the stem. Insert a scroll onto the top of each arm and secure using the provided screw and wench.
- Attach one end of the 1/4 IPS threaded pipe provided onto the ceiling joist and secure with hex nut. The other end should protrude through the outlet box as shown.
- Assemble the screw collar loop,nipple hex nut and hickey to the 1/4 IPS threaded pipe and adjust overall length to allow the collar ring to hold the canopy flush to ceiling.
- **10.**Attach one end of the chain to the fixture loop by opening the quick link. Slide the screw collar ring over the upper end of the chain and through the canopy. Open the opposite quick link and lift the fixture to attach the screw collar loop to the quick link. Secure the link.
- 11. Feed the fixture wires, ground wires and safety cable through the chain and screw collar loop, exiting through the Hickey. Proceed with the wire connections. Wrap the safety cable around the ceiling joist and secure the cable with the clamp and set screws provided as shown. After wires are connected, thread the screw collar loop onto the nipple. Place the canopy up against the ceiling and lock by tightening the screw collar loop ring.
- 12.After safely attaching fixture into junction box ,install bulbs and proceed to connecting the power.
- 13. When you begin to dress the fixture, start with package labeled(A).