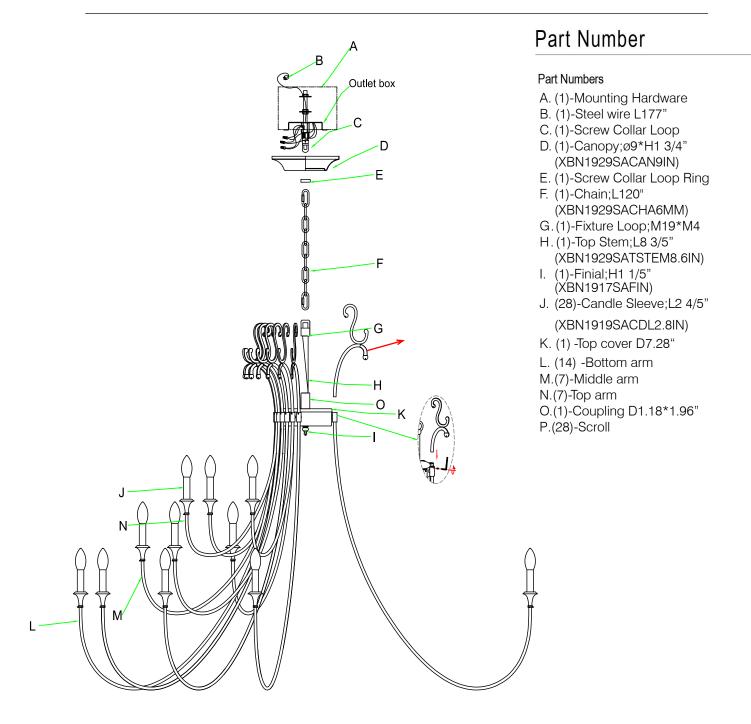

*14mm              |
| H. 14sets             | 31*14mm              |
| I. 1set               | 38*14mm+1*76mm drop  |
| J. 1set               | 40*14mm+1*76mm drop  |
| K. 1set               | 42*14mm+1*76mm drop  |
| L. 1set               | 44*14mm+1*76mm drop  |
| M. 1set               | 46*14mm+1*76mm drop  |
| N. 1set               | 48*14mm+1*76mm drop  |
| O. 1set               | 50*14mm+1*76mm drop  |
| P. 1set               | 52*14mm+1*76mm drop  |
| Q. 1set               | 54*14mm+1*76mm drop  |
| R. 1set               | 56*14mm+1*76mm drop  |
| S. 1set               | 58*14mm+1*76mm drop  |
| T. 1set               | 60*14mm+1*76mm drop  |
| U. 1set               | 62*14mm+1*76mm drop  |
|                       |                      |





PART NUMBER MODEL #ARC-1929-SA-CL-MWP