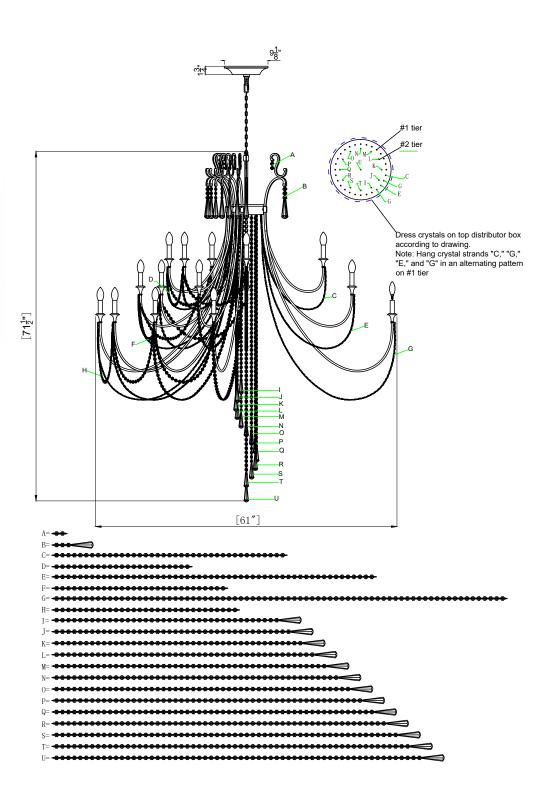

IMPORTANT:Apply crystal sets in alphabetical order. WARNING: This product can expose you to Lead, which is known to the State of California to cause cancer

and/or birth defects or reproductive harm. For more information go to www.P65Warnings.ca.gov

## **Crystal Sets**

| ··· <b>,</b> ········ |                      |
|-----------------------|----------------------|
| A. 28sets             | 2 *14mm              |
| B. 28sets             | 3 *14mm +1*76mm drop |
| C. 7sets              | 39*14mm              |
| D. 7sets              | 23*14mm              |
| E. 7sets              | 54*14mm              |
| F. 7sets              | 29*14mm              |
| G. 14sets             | 76*14mm              |
| H. 14sets             | 31*14mm              |
| I. 1set               | 38*14mm+1*76mm drop  |
| J. 1set               | 40*14mm+1*76mm drop  |
| K. 1set               | 42*14mm+1*76mm drop  |
| L. 1set               | 44*14mm+1*76mm drop  |
| M. 1set               | 46*14mm+1*76mm drop  |
| N. 1set               | 48*14mm+1*76mm drop  |
| O. 1set               | 50*14mm+1*76mm drop  |
| P. 1set               | 52*14mm+1*76mm drop  |
| Q. 1set               | 54*14mm+1*76mm drop  |
| R. 1set               | 56*14mm+1*76mm drop  |
| S. 1set               | 58*14mm+1*76mm drop  |
| T. 1set               | 60*14mm+1*76mm drop  |
| U. 1set               | 62*14mm+1*76mm drop  |
|                       |                      |