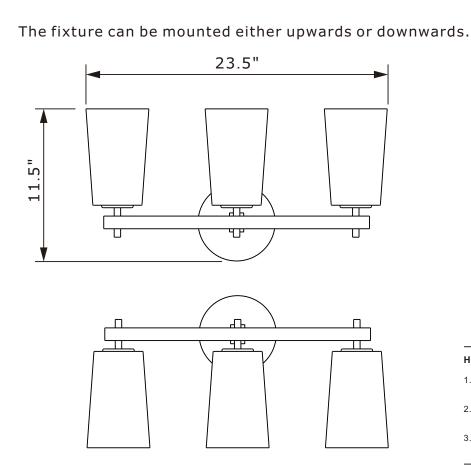

### ASSEMBLY INSTRUCTION MODEL #COL-103-AG

Electrical Danger Turn Power Off

All electrical components must be installed by a licensed electrician

in accordance with the National

Electric Code and the appropriate

local electrical codes. CULUS LISTED

60 Watts recommended 60 Watts Max.

USE LED BULBS FOR EXTENDED USE

The fixture is Damp rated.