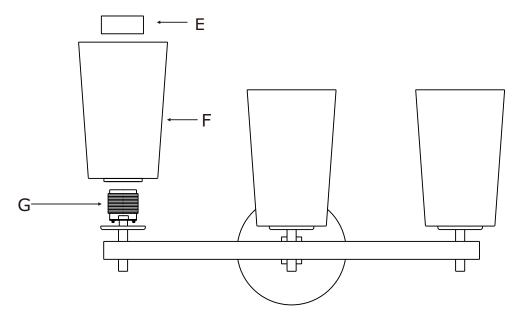

#### How to Install

1. Install the mounting plate onto the outlet box using two outlet box screws.

2. Attach the backplate over the mounting plate and secure with the screws.

3. Place the glass shade over the socket and secure with socket ring. Repeat for other 2 glass shades.

### Part Numbers

- A. (2)-Wire Connector
- B. (1)-Mounting plate
- C. (2)-Screw
- D. (1)-Backplate (Ø5.5") -XSN101AGBKP5.5IN
- E. (3)-Socket Ring
- F. (3)-Glass Shade;W5",H7.5" -XSN101SHA
- G. (3)-Socket