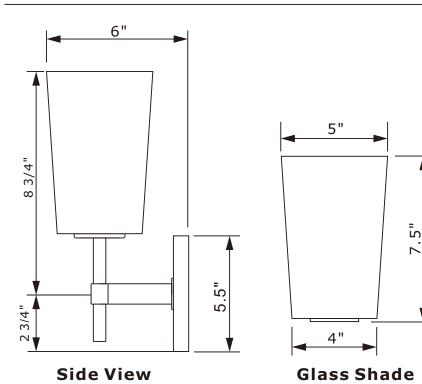

### Part Numbers

- A. (2)-Wire Connector
- B. (1)-Mounting plate
- C. (2)-Screw
- D. (1)-Backplate (Ø5.5") -XSN101AGBKP5.5IN
- E. (3)-Socket Ring
- F. (3)-Glass Shade;W5",H7.5" -XSN101SHA
- G. (3)-Socket