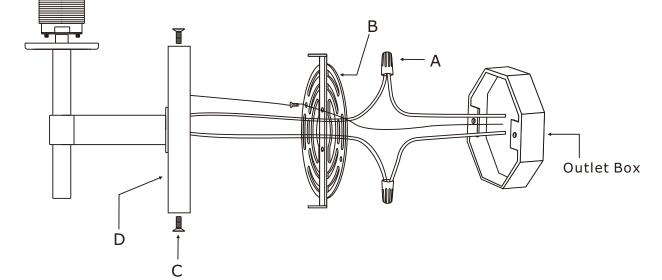

#### How to Install

1. Install the mounting plate onto the outlet box using two outlet box screws.

2. Attach the backplate over the mounting plate and secure with the screws.

3. Place the glass shade over the socket and secure with socket ring. Repeat for other 2 glass shades.

### Part Numbers

- A. (2)-Wire Connector
- B. (1)-Mounting plate
- C. (2)-Screw
- D. (1)-Backplate (Ø5.5") -XSN101AGBKP5.5IN
- E. (3)-Socket Ring
- F. (3)-Glass Shade;W5",H7.5" -XSN101SHA
- G. (3)-Socket