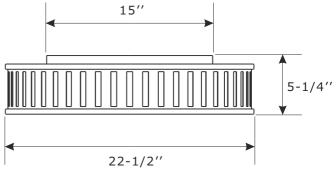

#### ASSEMBLY INSTRUCTION MODEL#KEN-8305-PN

**GLASS DIFFUSER** 

20-5/8"

All electrical components must be installed by a licensed electrician in accordance with the National Electric Code and the appropriate

local electrical codes.

You will need 4-Medium Base Bulb 40 Watts Frosted bulb Recommended 60 Watts Max. USE LED BULBS FOR EXTENDED USE

This fixture is Damp rated