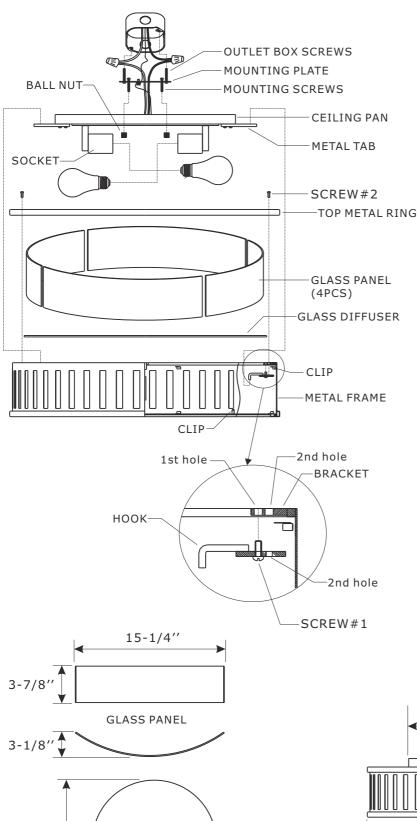

### How to install

- 1. Slide the glass diffuser onto the bottom of metal frame and secure it with clips.
- Slide the glass panels inside the metal frame and secure it with clips.
- 3. Remove screw#2 from each of the hooks. Place one hook onto the bottom of the bracket on the metal frame by inserting screw#1 into the 1st hole on the bracket. While holding the hook in place, place the top metal ring over the top of the bracket by aligning

the hole on it with the 2nd hole on the bracket

and hook. Secure it with screw#2. Repeat this

- for other hooks.

  4. Install the mounting screws into the matching holes in the mounting plate. Secure the mounting plate to the outlet box with the outlet box screws.
- Raise ceiling pan allowing the mounting screws to protrude through the holes in the ceiling pan, and secure with the ball nut.
- 6. Install the bulb(not included) into the socket.
- 7. Place the metal frame over the ceiling pan by inserting the hooks into the holes of the metal tab on the ceiling pan.

# How to change the bulb:

Raise the metal frame up over the ceiling pan and turn it sideway to take it down. Install the new bulb and put the metal frame back.