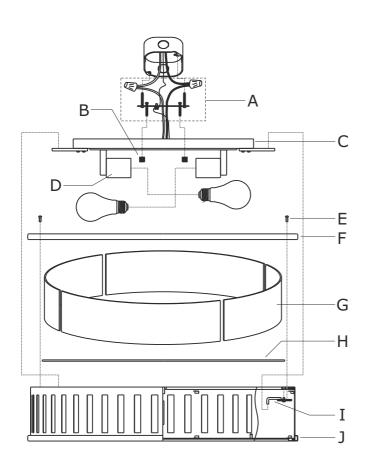

# Part Number

## Part Numbers

- A. (1)-Mounting hardware
- B. (2)-Ball nut #XRF8305PNBANUT
- C. (1)-Ceiling pan
- D. (4)-Socket
- E. (4)-Screw
- F. (1)-Top metal ring
- G. (4)-Glass panel L15-1/4"xW3-7/8"xH3-1/8" #XRF8304GLA15.25IN
- H. (1)-Glass diffuser W20-5/8" #XRF8304DIFF20.625IN
- I. (4)-Hook
- J. (1)-Metal frame