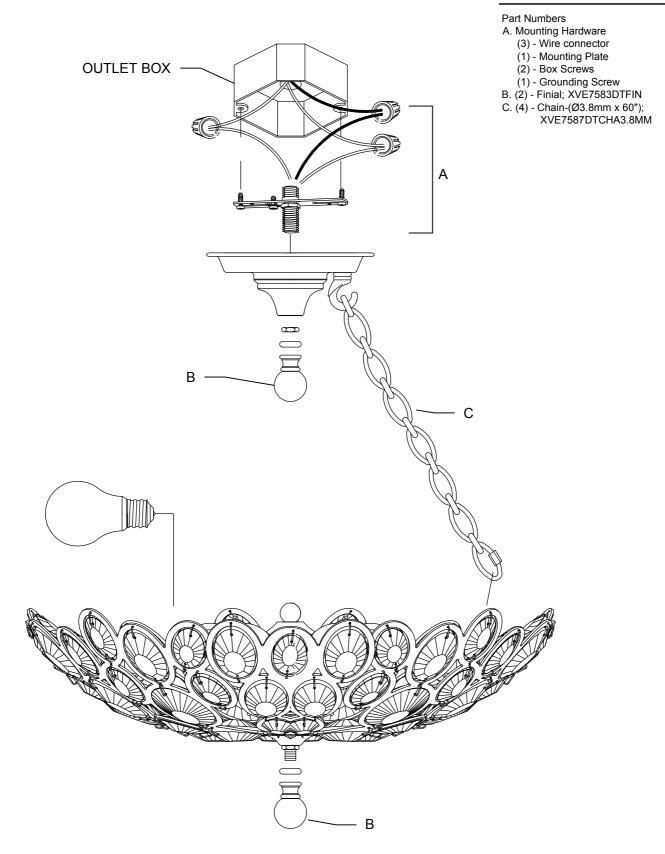

## ASSEMBLY INSTRUCTION MODEL #7587-DT

All electrical components must be installed by a licensed electrician in accordance with the National Electric Code and the appropriate local electrical codes.

You will need 5 - Medium Bulb 40 Watts Recommended 60 Watts Max. USE LED BULBS FOR EXTENDED USE

#### How to Install

- 1. Attach mounting plate to the outlet box using box screws.
- Attach appropriate amount of chain to fixture to achieve desired mounting height.
- 3. Connect the fixture wires to the supply wires.
- 4. Mount the fixture to the outlet box with finial.
- 5. Install the second finial onto the bottom of the frame.
- 6. Install the bulb (Not included) in accordance with the fixture's specifications. (DO NOT EXCEED THE MAXIMUM WATTAGE RATING!)

## PART NUMBER MODEL #7587-DT