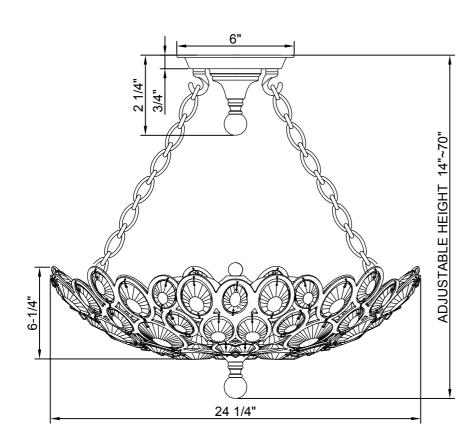

## ASSEMBLY INSTRUCTION MODEL #7587-DT

All electrical components must be installed by a licensed electrician in accordance with the National Electric Code and the appropriate local electrical codes.

You will need 5 - Medium Bulb 40 Watts Recommended 60 Watts Max. USE LED BULBS FOR EXTENDED USE

#### How to Install

- 1. Attach mounting plate to the outlet box using box screws.
- Attach appropriate amount of chain to fixture to achieve desired mounting height.
- 3. Connect the fixture wires to the supply wires.
- 4. Mount the fixture to the outlet box with finial.
- 5. Install the second finial onto the bottom of the frame.
- 6. Install the bulb (Not included) in accordance with the fixture's specifications. (DO NOT EXCEED THE MAXIMUM WATTAGE RATING!)