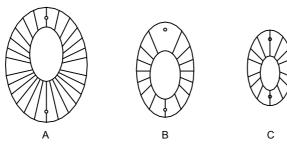

### Crystal Sets

A. 8 Pcs. 3" x 2 1/8"

B. 24 Pcs. 1 1/2" x 2 1/2"

C. 80 Pcs. 1 1/8" x 2"